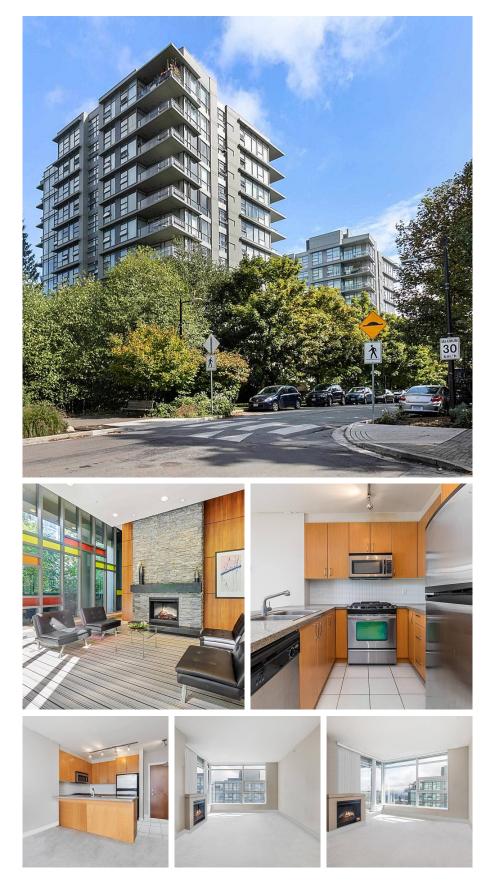

## 1105 9188 University Crescent, Burnaby

\$585,000

Welcome to Altaire built by award winning Polygon. This 2 bed/2 bath 857 SF unit features an open concept floorplan with ideal split bedroom layout, oversized windows, and beautiful kitchen with S/S appliances and granite countertops. Large master bedroom with double closets and ensuite + generous sized secondary bedroom. Take in the INCREDIBLE panoramic Mountain, Water and City views from your covered balcony. One underground parking stall + lobby level gym completes this home. Enjoy the amazing area amenities, walking distance to SFU, Highlands Elementary, Nester's Market, Restaurants, Transit and parks. This home wont last long!

## FEATURES

Year Built: 2008 Views: WATER + MOUNTAIN + CITY Listed By: Royal LePage West Real Estate Services