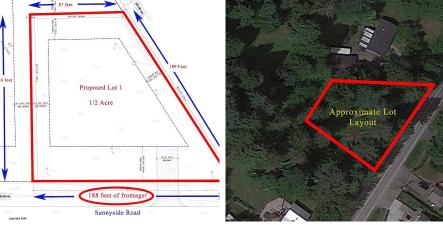

## Lot 1 2345 Sunnyside Road, Anmore

\$1,350,000

FLAT HALF ACRE WITH 188 FEET OF FRONTAGE! Absolutely gorgeous piece of property in the midst of being subdivided. Well treed so you can create your own forested setting. Massive frontage will allow you to build the dream home you have always wanted. We can custom build your home for you or you can simply choose any builder you like. The enormous building envelope allows for all kinds of flexibility. No creeks, no easements and no right of ways. Call Don for all the details. Legal description and civic address to change upon registration. Please do not enter without an appointment.