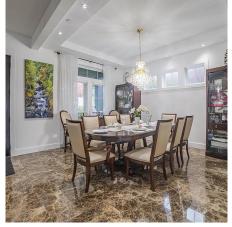

## 855 W King Edward Avenue, Vancouver

\$4,988,000

Welcome to this CUSTOM BUILT home sits on a 50X124 sqft SOUTH FACING lot in one of desirable neighborhoods in Vancouver. This home features elegant design and finishing throughout. The main floor display bright open concept layout. Chef's dream kitchen with high end stainless appliances, huge family room with sundeck.Upstairs include 3 large bedrooms.each has a seperate ENSUITE perfect for your family to enjoy. As a mortgage helper, Huge basement legal suite(#853) provides 2 bedrooms/own kitchen and laundry with seperate entrance. Plus lANEWAY HOUSE(#851,legal suite)offers cozy living area with one bedroom, two bathrooms, own kitchen and laundry. Step to shopping centre, school, and transportation. A must see!