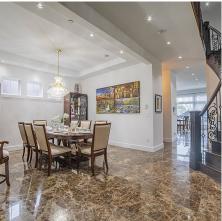

## 855 W King Edward Avenue, Vancouver

\$4,988,000

Welcome to this CUSTOM BUILT home sits on a 50X124 sqft SOUTH FACING lot in one of desirable neighborhoods in Vancouver. This home features elegant design and finishing throughout. The main floor display bright open concept layout. Chef's dream kitchen with high end stainless appliances, huge family room with sundeck.Upstairs include 3 large bedrooms.each has a seperate ENSUITE perfect for your family to enjoy. As a mortgage helper, Huge basement legal suite(#853) provides 2 bedrooms/own kitchen and laundry with seperate entrance. Plus lANEWAY HOUSE(#851,legal suite)offers cozy living area with one bedroom, two bathrooms, own kitchen and laundry. Step to shopping centre, school, and transportation. A must see!