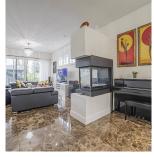

## 855 W King Edward Avenue, Vancouver

\$4,988,000

Welcome to this CUSTOM BUILT home sits on a 50X124 sqft SOUTH FACING lot in one of desirable neighborhoods in Vancouver. This home features elegant design and finishing throughout. The main floor display bright open concept layout. Chef's dream kitchen with high end stainless appliances, huge family room with sundeck.Upstairs include 3 large bedrooms.each has a seperate ENSUITE perfect for your family to enjoy. As a mortgage helper, Huge basement legal suite(#853) provides 2 bedrooms/own kitchen and laundry with seperate entrance. Plus lANEWAY HOUSE(#851,legal suite)offers cozy living area with one bedroom, two bathrooms, own kitchen and laundry. Step to shopping centre, school, and transportation. A must see!