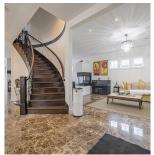

## 855 W King Edward Avenue, Vancouver

\$4,988,000

Welcome to this CUSTOM BUILT home sits on a 50X124 sqft SOUTH FACING lot in one of desirable neighborhoods in Vancouver. This home features elegant design and finishing throughout. The main floor display bright open concept layout. Chef's dream kitchen with high end stainless appliances, huge family room with sundeck.Upstairs include 3 large bedrooms.each has a seperate ENSUITE perfect for your family to enjoy. As a mortgage helper, Huge basement legal suite(#853) provides 2 bedrooms/own kitchen and laundry with seperate entrance. Plus lANEWAY HOUSE(#851,legal suite)offers cozy living area with one bedroom, two bathrooms, own kitchen and laundry. Step to shopping centre, school, and transportation. A must see!