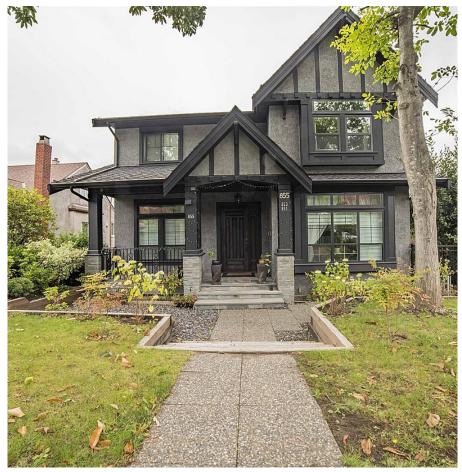

## 855 W King Edward Avenue, Vancouver

\$4,988,000

Welcome to this CUSTOM BUILT home sits on a 50X124 sqft SOUTH FACING lot in one of desirable neighborhoods in Vancouver. This home features elegant design and finishing throughout. The main floor display bright open concept layout. Chef's dream kitchen with high end stainless appliances, huge family room with sundeck.Upstairs include 3 large bedrooms.each has a seperate ENSUITE perfect for your family to enjoy. As a mortgage helper, Huge basement legal suite(#853) provides 2 bedrooms/own kitchen and laundry with seperate entrance. Plus lANEWAY HOUSE(#851,legal suite)offers cozy living area with one bedroom, two bathrooms, own kitchen and laundry. Step to shopping centre, school, and transportation. A must see!