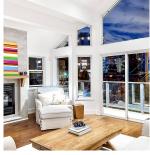

## 2321 Marine Drive, West Vancouver

\$2,498,000

Completely renovated 1/2 duplex on sunny south facing property in charming seaside Dundarave Village. Over 2,500 sq. ft. bright, open living, 3 levels, 3 bedrms, 3 bathrms, large entertainment areas & spectacular ocean & city views. Gas f/p, built in sound, massive windows w/ sunlit rooms all opening to south-facing deck. Enjoy family meals or entertain in gourmet custom kitchen w/ quartz counters, sep. eating area, door to sundeck & level backyard perfect for kids or quiet gardening. New furnace & hot water tank, newer roof & attchd 2 car grge. Steps to Dundarave Village shops & restaurants, West Van Seniors' Centre, West Van Rec Centre, Seawall, elementary & high schools, transit. This welcoming home offers best in easy-going lifestyle! Perfect downsizer or starter home. Amazing Value!