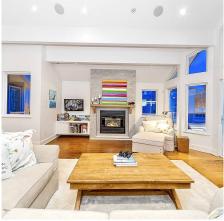

## 2321 Marine Drive, West Vancouver

\$2,498,000

Completely renovated 1/2 duplex on sunny south facing property in charming seaside Dundarave Village. Over 2,500 sq. ft. bright, open living, 3 levels, 3 bedrms, 3 bathrms, large entertainment areas & spectacular ocean & city views. Gas f/p, built in sound, massive windows w/ sunlit rooms all opening to south-facing deck. Enjoy family meals or entertain in gourmet custom kitchen w/ quartz counters, sep. eating area, door to sundeck & level backyard perfect for kids or quiet gardening. New furnace & hot water tank, newer roof & attchd 2 car grge. Steps to Dundarave Village shops & restaurants, West Van Seniors' Centre, West Van Rec Centre, Seawall, elementary & high schools, transit. This welcoming home offers best in easy-going lifestyle! Perfect downsizer or starter home. Amazing Value!