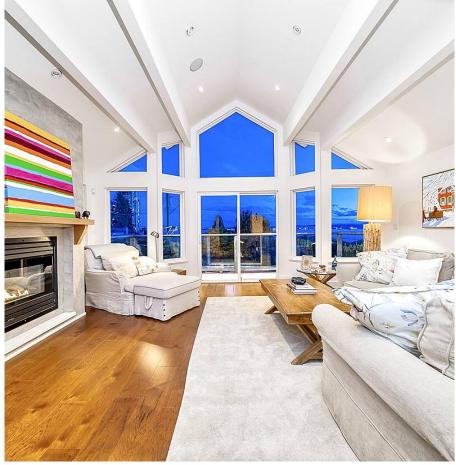

## 2321 Marine Drive, West Vancouver

\$2,498,000

Completely renovated 1/2 duplex on sunny south facing property in charming seaside Dundarave Village. Over 2,500 sq. ft. bright, open living, 3 levels, 3 bedrms, 3 bathrms, large entertainment areas & spectacular ocean & city views. Gas f/p, built in sound, massive windows w/ sunlit rooms all opening to south-facing deck. Enjoy family meals or entertain in gourmet custom kitchen w/ quartz counters, sep. eating area, door to sundeck & level backyard perfect for kids or quiet gardening. New furnace & hot water tank, newer roof & attchd 2 car grge. Steps to Dundarave Village shops & restaurants, West Van Seniors' Centre, West Van Rec Centre, Seawall, elementary & high schools, transit. This welcoming home offers best in easy-going lifestyle! Perfect downsizer or starter home. Amazing Value!