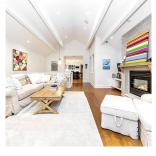

## 2321 Marine Drive, West Vancouver

\$2,498,000

Completely renovated 1/2 duplex on sunny south facing property in charming seaside Dundarave Village. Over 2,500 sq. ft. bright, open living, 3 levels, 3 bedrms, 3 bathrms, large entertainment areas & spectacular ocean & city views. Gas f/p, built in sound, massive windows w/ sunlit rooms all opening to south-facing deck. Enjoy family meals or entertain in gourmet custom kitchen w/ quartz counters, sep. eating area, door to sundeck & level backyard perfect for kids or quiet gardening. New furnace & hot water tank, newer roof & attchd 2 car grge. Steps to Dundarave Village shops & restaurants, West Van Seniors' Centre, West Van Rec Centre, Seawall, elementary & high schools, transit. This welcoming home offers best in easy-going lifestyle! Perfect downsizer or starter home. Amazing Value!