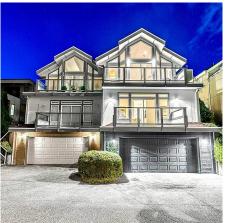

## 2321 Marine Drive, West Vancouver

\$2,498,000

Completely renovated 1/2 duplex on sunny south facing property in charming seaside Dundarave Village. Over 2,500 sq. ft. bright, open living, 3 levels, 3 bedrms, 3 bathrms, large entertainment areas & spectacular ocean & city views. Gas f/p, built in sound, massive windows w/ sunlit rooms all opening to south-facing deck. Enjoy family meals or entertain in gourmet custom kitchen w/ quartz counters, sep. eating area, door to sundeck & level backyard perfect for kids or quiet gardening. New furnace & hot water tank, newer roof & attchd 2 car grge. Steps to Dundarave Village shops & restaurants, West Van Seniors' Centre, West Van Rec Centre, Seawall, elementary & high schools, transit. This welcoming home offers best in easy-going lifestyle! Perfect downsizer or starter home. Amazing Value!