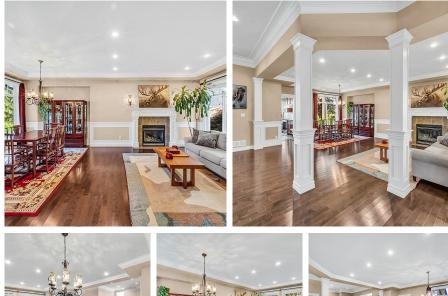

## 399 N Hythe Avenue, Burnaby

\$2,690,000

Solid custom built 4028sf 5 bdrm plus 4 bath home sitting on a large lot on well known Hythe ave of Capital Hill. Views of North Shore Mtns, and peek a boo water view of inlet. Super quiet and private location. European crafts manship w/ exceptional finishing feats an open concept family room & gourmet kitchen w/ maple cabinets, walkin pantry, large island/granite counters/stainless steel appl/eating area opening w/ French doors to large deck to enjoy your west-facing view and sunshine. Formal living, dining room & den complete this magnificent upper level complemented w/ extensive millwork & crown mouldings, skylight & extra high ceilings. Close to Hastings shopping area, Kensington plaza, golf course, Eileen fitness centre and schools. Open by appt: Sat Dec 11th@ 2:30-4:00pm