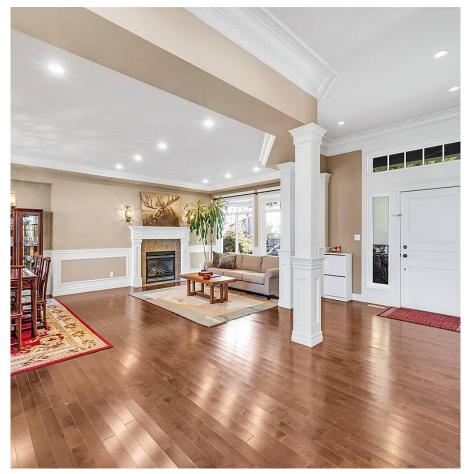

## 399 N Hythe Avenue, Burnaby

\$2,690,000

Solid custom built 4028sf 5 bdrm plus 4 bath home sitting on a large lot on well known Hythe ave of Capital Hill. Views of North Shore Mtns, and peek a boo water view of inlet. Super quiet and private location. European crafts manship w/ exceptional finishing feats an open concept family room & gourmet kitchen w/ maple cabinets, walkin pantry, large island/granite counters/stainless steel appl/eating area opening w/ French doors to large deck to enjoy your west-facing view and sunshine. Formal living, dining room & den complete this magnificent upper level complemented w/ extensive millwork & crown mouldings, skylight & extra high ceilings. Close to Hastings shopping area, Kensington plaza, golf course, Eileen fitness centre and schools. Open by appt: Sat Dec 11th@ 2:30-4:00pm