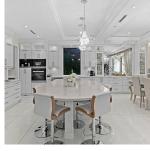

## 348 Moyne Drive, West Vancouver

\$6,188,000

Meticulously crafted by Iraca Group Construction. Classic Parisian style custom built property surrounded by a greenbelt on a quiet cul-de-sac, in the Prestigious British Properties. This gated estate is minutes away from trails just outside your backdoor, Park Royal, Ambleside Park, Sentinel Secondary and Chartwell Elementary. The formal living room is decorated with a modern, cold touch Da Vinci fireplace and the chef's kitchen boasts a marble stone island, glass front cabinets and top-ofthe-line Miele appliances including a six burner gas stove, custom fridge cabinetry, built in espresso machine and wall oven complete the offering. The Master suite is designed with a private balcony looking over the outdoor pool. Downstairs, there is a legal two bedroom suite and recreation area.