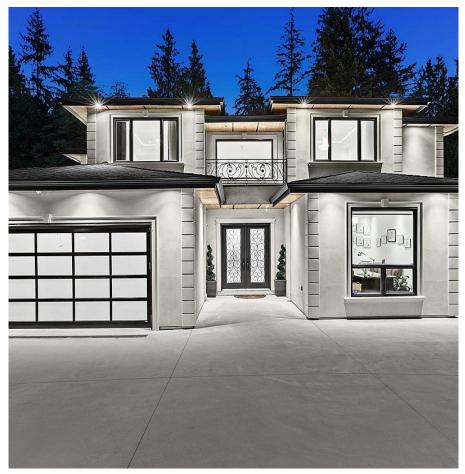

## 348 Moyne Drive, West Vancouver

\$6,188,000

Meticulously crafted by Iraca Group Construction. Classic Parisian style custom built property surrounded by a greenbelt on a quiet cul-de-sac, in the Prestigious British Properties. This gated estate is minutes away from trails just outside your backdoor, Park Royal, Ambleside Park, Sentinel Secondary and Chartwell Elementary. The formal living room is decorated with a modern, cold touch Da Vinci fireplace and the chef's kitchen boasts a marble stone island, glass front cabinets and top-ofthe-line Miele appliances including a six burner gas stove, custom fridge cabinetry, built in espresso machine and wall oven complete the offering. The Master suite is designed with a private balcony looking over the outdoor pool. Downstairs, there is a legal two bedroom suite and recreation area.