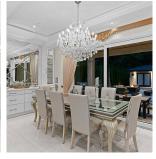

## 348 Moyne Drive, West Vancouver

\$6,188,000

Meticulously crafted by Iraca Group Construction. Classic Parisian style custom built property surrounded by a greenbelt on a quiet cul-de-sac, in the Prestigious British Properties. This gated estate is minutes away from trails just outside your backdoor, Park Royal, Ambleside Park, Sentinel Secondary and Chartwell Elementary. The formal living room is decorated with a modern, cold touch Da Vinci fireplace and the chef's kitchen boasts a marble stone island, glass front cabinets and top-ofthe-line Miele appliances including a six burner gas stove, custom fridge cabinetry, built in espresso machine and wall oven complete the offering. The Master suite is designed with a private balcony looking over the outdoor pool. Downstairs, there is a legal two bedroom suite and recreation area.