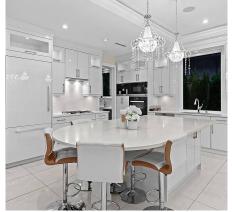

## 348 Moyne Drive, West Vancouver

\$6,188,000

Meticulously crafted by Iraca Group Construction. Classic Parisian style custom built property surrounded by a greenbelt on a quiet cul-de-sac, in the Prestigious British Properties. This gated estate is minutes away from trails just outside your backdoor, Park Royal, Ambleside Park, Sentinel Secondary and Chartwell Elementary. The formal living room is decorated with a modern, cold touch Da Vinci fireplace and the chef's kitchen boasts a marble stone island, glass front cabinets and top-ofthe-line Miele appliances including a six burner gas stove, custom fridge cabinetry, built in espresso machine and wall oven complete the offering. The Master suite is designed with a private balcony looking over the outdoor pool. Downstairs, there is a legal two bedroom suite and recreation area.