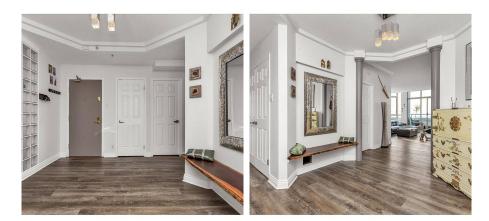

## 2304 10082 148 Street, Surrey

\$879,800

Spectacular, tastefully updated 3 bedroom and den, 2 bathroom penthouse with 2 parking spots and a BREATHTAKING 180 degree mountain and city view. It's open layout provides beautiful views from the kitchen, dining room and living room through its massive windows framed by 9 foot ceilings . Features include luxury vinyl plank flooring, granite counters, extensive crown moldings, air conditioning, newer appliances, radiant gas fireplace serving the dining and living room, 400 sq. ft of heated patio space accessible by 2 bedrooms and the dining/ living rooms. Amenities include tennis courts, rec centre, outdoor pool, hot tub/ sauna and fitness area. The maintenance fee includes the gas and hot water. It's located just steps from world class shopping, restaurants, movie theatre, and transit.