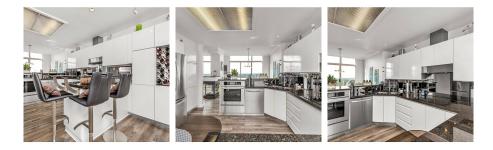

## 2304 10082 148 Street, Surrey

\$879,800

Spectacular, tastefully updated 3 bedroom and den, 2 bathroom penthouse with 2 parking spots and a BREATHTAKING 180 degree mountain and city view. It's open layout provides beautiful views from the kitchen, dining room and living room through its massive windows framed by 9 foot ceilings . Features include luxury vinyl plank flooring, granite counters, extensive crown moldings, air conditioning, newer appliances, radiant gas fireplace serving the dining and living room, 400 sq. ft of heated patio space accessible by 2 bedrooms and the dining/ living rooms. Amenities include tennis courts, rec centre, outdoor pool, hot tub/ sauna and fitness area. The maintenance fee includes the gas and hot water. It's located just steps from world class shopping, restaurants, movie theatre, and transit.