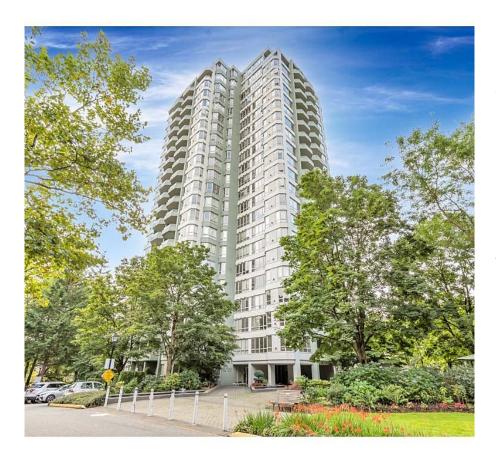

## 2304 10082 148 Street, Surrey

\$879,800

Spectacular, tastefully updated 3 bedroom and den, 2 bathroom penthouse with 2 parking spots and a BREATHTAKING 180 degree mountain and city view. It's open layout provides beautiful views from the kitchen, dining room and living room through its massive windows framed by 9 foot ceilings . Features include luxury vinyl plank flooring, granite counters, extensive crown moldings, air conditioning, newer appliances, radiant gas fireplace serving the dining and living room, 400 sq. ft of heated patio space accessible by 2 bedrooms and the dining/ living rooms. Amenities include tennis courts, rec centre, outdoor pool, hot tub/ sauna and fitness area. The maintenance fee includes the gas and hot water. It's located just steps from world class shopping, restaurants, movie theatre, and transit.

## FEATURES

Year Built: 1993 Views: 180 DEGREE MOUNTAIN AND CITY Listed By: Macdonald Realty Westmar