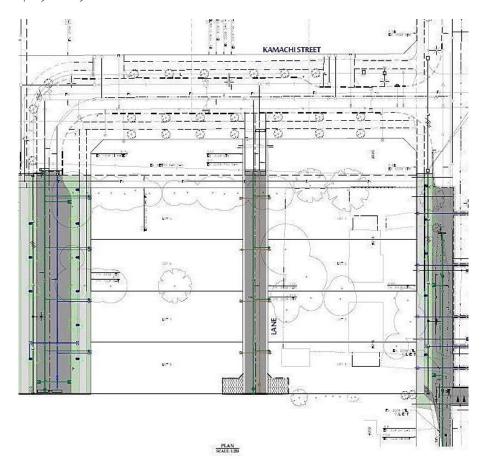

## 216 Campbell Street, New Westminster

\$2,800,000

\*\*8 LOT SUBDIVIDABLE PROPERTY\*\* Must be purchased with ML# R2615254 No rezoning required the following will be provided with the sale: Active PLA, Civil drawings ready for city submission, Geo tech report Arborist report, Topo survey. Rare opportunity!! Property is near Elementary and Middle school, transit and shopping centers. (Must purchase 218 + 216 Campbell for 8 sub dividable lots - LP \$2.8M Each)