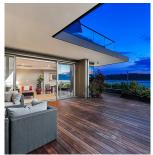

## 306 1355 Bellevue Avenue, West Vancouver

\$6,998,000

Unparalleled luxury & design on the oceanfront of West Vancouver with 4,000 SF total living space. One of 57 homes at Grosvenor Ambleside, this rare south residence offers design & build quality unlike any other. World class views, seamlessly integrated indoor-outdoor spaces & custom designed interiors. House-like floor plan features oversized master bedroom & spacious walk-in closet, large den (3rd bed, office, or media room), & large dining, living & entertaining spaces. Floor to ceiling windows & seamless sliding exterior doors, designed for the ultimate west coast lifestyle - over 1,000 SqFt outdoor terrace. View to the ocean, UBC & west to the islands. Many technology upgrades, Private two car garage & storage room, 24hr concierge. This home makes a beautiful & everlasting statement.