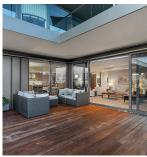

## 306 1355 Bellevue Avenue, West Vancouver

\$6,998,000

Unparalleled luxury & design on the oceanfront of West Vancouver with 4,000 SF total living space. One of 57 homes at Grosvenor Ambleside, this rare south residence offers design & build quality unlike any other. World class views, seamlessly integrated indoor-outdoor spaces & custom designed interiors. House-like floor plan features oversized master bedroom & spacious walk-in closet, large den (3rd bed, office, or media room), & large dining, living & entertaining spaces. Floor to ceiling windows & seamless sliding exterior doors, designed for the ultimate west coast lifestyle - over 1,000 SqFt outdoor terrace. View to the ocean, UBC & west to the islands. Many technology upgrades, Private two car garage & storage room, 24hr concierge. This home makes a beautiful & everlasting statement.