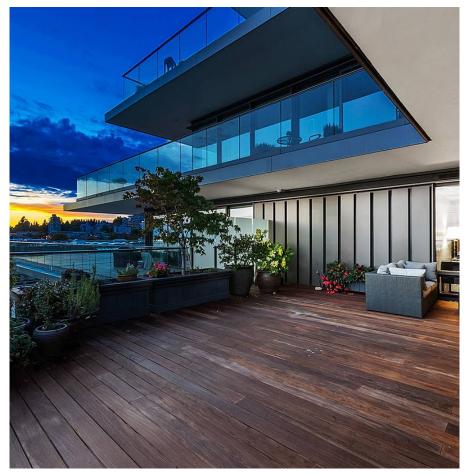

## 306 1355 Bellevue Avenue, West Vancouver

\$6,998,000

Unparalleled luxury & design on the oceanfront of West Vancouver with 4,000 SF total living space. One of 57 homes at Grosvenor Ambleside, this rare south residence offers design & build quality unlike any other. World class views, seamlessly integrated indoor-outdoor spaces & custom designed interiors. House-like floor plan features oversized master bedroom & spacious walk-in closet, large den (3rd bed, office, or media room), & large dining, living & entertaining spaces. Floor to ceiling windows & seamless sliding exterior doors, designed for the ultimate west coast lifestyle - over 1,000 SqFt outdoor terrace. View to the ocean, UBC & west to the islands. Many technology upgrades, Private two car garage & storage room, 24hr concierge. This home makes a beautiful & everlasting statement.