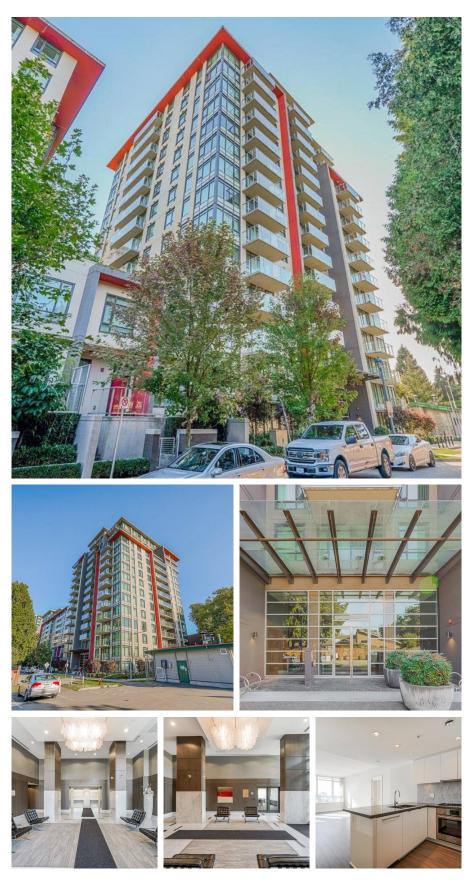

## 1103 7328 Gollner Avenue, Richmond

\$899,000

Carrera by Polygon. This sought-after unit has an unobstructed breathtaking views to Minoru Park, lake, city and mountains. This 2 bed 2 baths home shows like new, in move-in condition. It features chefs inspired kitchen with quartz countertops, stainless steel Bosch appliances, gas cooktop, microwave over, air conditioned interiors, airy 8'6 ceilings. Very efficient and functional layout. Enjoy the ultra convenient location across from Richmond Centre yet quiet setting away from traffic. Steps to Richmond Centre, Canada Line station, library, senior center, aquatic center, Minoru Park and Track. Fantastic resort-like club house with fitness center, outdoor hot tub, social lounge with wine storage and more. A truly wonderful place to call home!

## FEATURES

Year Built: 2015 Views: MINORU PARK AND CITY, MOUNTAIN Listed By: RE/MAX Crest Realty