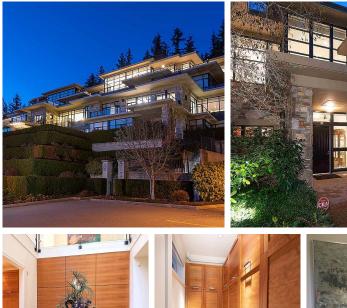

## Ph2 2245 Twin Creek Place, West Vancouver

\$4,888,000

Situated at the pinnacle of Whitby Estates, this STUNNING PENTHOUSE offers the most in VIEWS & PRIVACY. In the expansive Great Room, 52' of wall-to-ceiling windows soaring 14' high showcase jaw-dropping sit down views of ocean, mountain & city that stretches from Mt. Baker to the Gulf Islands. Designed for elegant living & lavish entertaining; this home also affords the owners a private sanctuary among majestic trees & running creeks hugging a hillside. Features include: Concrete construction, private elevator, attached oversized double garage & storage room,11'-25' ceiling heights, custom woodwork, wine room, integrated sound system, water purification system, automatic blinds, Vacuflo, Miele & Subzero appliances...

## FEATURES

Year Built: 2006 Views: SPECTACULAR City & Ocean Listed By: Royal LePage Sussex