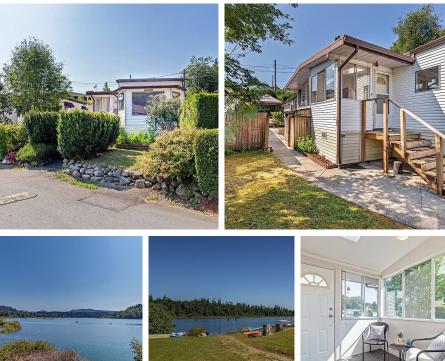

## 52 9950 Wilson Road, Mission

\$189,900

Welcome to Ruskin Park....affordable family friendly living in his 2 bedroom, 1 bath home just minutes from Mission and Maple Ridge. Updates include bathroom, paint and the electrical recently inspected, upgraded and certified. Large kitchen and living room. Great outdoor space to entertain family and friends. Enjoy all that nature has to offer, boating, swimming and wildlife viewing. Where Home Begins.

## FEATURES

Year Built: 1970 Views: Lake and Mountain Views Listed By: Royal LePage Preferred Realty