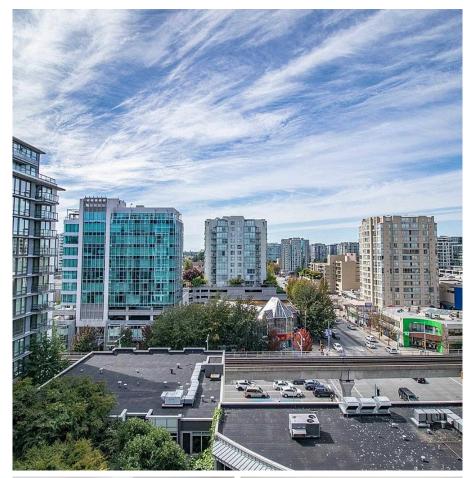

## 1202 8068 Westminster Highway, Richmond

\$718,000

"CAMINO" Super convenient location in downtown Richmond. Functional layout. 2 bedroom, 2 bathroom with den, total of 860 sf. New hardwood floor and painting. Move in ready. Double parking spots. On-side amenities include a clubhouse, fitness center, meeting room and 10,000 sf garden area. School catchment: William Cook Elementary & MacNeill Secondary.

## **FEATURES**

Year Built: 2010

Views: CITY VIEW

Listed By: Power House Marketing Inc.