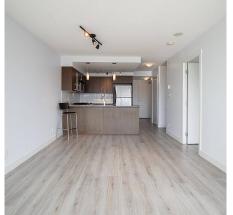

## 1202 8068 Westminster Highway, Richmond

\$718,000

"CAMINO" Super convenient location in downtown Richmond. Functional layout. 2 bedroom, 2 bathroom with den, total of 860 sf. New hardwood floor and painting. Move in ready. Double parking spots. On-side amenities include a clubhouse, fitness center, meeting room and 10,000 sf garden area. School catchment: William Cook Elementary & MacNeill Secondary.