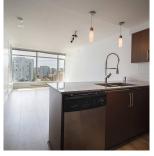

## 1202 8068 Westminster Highway, Richmond

\$718,000

"CAMINO" Super convenient location in downtown Richmond. Functional layout. 2 bedroom, 2 bathroom with den, total of 860 sf. New hardwood floor and painting. Move in ready. Double parking spots. On-side amenities include a clubhouse, fitness center, meeting room and 10,000 sf garden area. School catchment: William Cook Elementary & MacNeill Secondary.