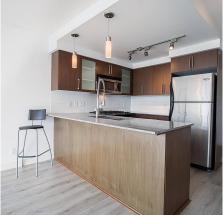

## 1202 8068 Westminster Highway, Richmond

\$718,000

"CAMINO" Super convenient location in downtown Richmond. Functional layout. 2 bedroom, 2 bathroom with den, total of 860 sf. New hardwood floor and painting. Move in ready. Double parking spots. On-side amenities include a clubhouse, fitness center, meeting room and 10,000 sf garden area. School catchment: William Cook Elementary & MacNeill Secondary.