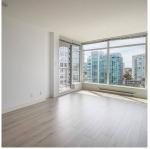

## 1202 8068 Westminster Highway, Richmond

\$718,000

"CAMINO" Super convenient location in downtown Richmond. Functional layout. 2 bedroom, 2 bathroom with den, total of 860 sf. New hardwood floor and painting. Move in ready. Double parking spots. On-side amenities include a clubhouse, fitness center, meeting room and 10,000 sf garden area. School catchment: William Cook Elementary & MacNeill Secondary.