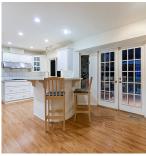

On a quiet cul-de-sac in upper Ambleside, 1/3 acre park-like property w/ complete privacy, is this beautifully maintained traditional family residence. Bright open floor plan on 3 levels, approx. 4,024 s.f. Awaiting your cosmetic touches, this home is finished with fine quality & detail of yesteryear! Main w/ sprawling living & dining areas, huge picture windows, custom kitchen w/ stainless appliances, breakfast bar, eating area, adj. family room w/ wood fireplace, gleaming hardwood floors, mullion pane windows & French doors all opening to a tranquil sun filled yard & sundeck overlooking a babbling brook. Upstairs 5 spacious bedrooms incl. a fantastic Master & ensuite. Large recreation area downstairs, ample storage, a near-level motor-court, carport for 2. Minutes to all local amenities!