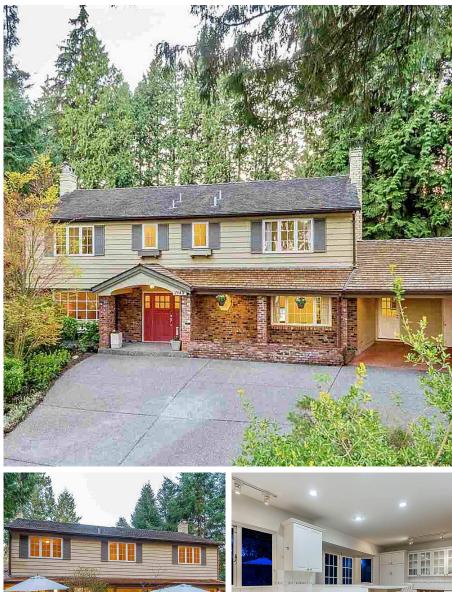

## 1945 Rosebery Avenue, West Vancouver

\$2,598,000

Jason Soprovich 604.817.8812 jsoprovich@rennie.com rennie.com/jasonsoprovich

THIS COMMUNICATION IS NOT INTENDED TO CAUSE OR INDUCE A BREACH OF AN EXISTING AGREEMENT(S). E.& O.E

On a quiet cul-de-sac in upper Ambleside, 1/3 acre park-like property w/ complete privacy, is this beautifully maintained traditional family residence. Bright open floor plan on 3 levels, approx. 4,024 s.f. Awaiting your cosmetic touches, this home is finished with fine quality & detail of yesteryear! Main w/ sprawling living & dining areas, huge picture windows, custom kitchen w/ stainless appliances, breakfast bar, eating area, adj. family room w/ wood fireplace, gleaming hardwood floors, mullion pane windows & French doors all opening to a tranquil sun filled yard & sundeck overlooking a babbling brook. Upstairs 5 spacious bedrooms incl. a fantastic Master & ensuite. Large recreation area downstairs, ample storage, a near-level motor-court, carport for 2. Minutes to all local amenities!

## **KEY INFORMATION**

MLS® R2618670 Residential Detached Queens 5 Bedrooms 5 Bathrooms 4,024 SF 14,376 SF Lot