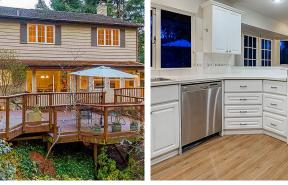

On a quiet cul-de-sac in upper Ambleside, 1/3 acre park-like property w/ complete privacy, is this beautifully maintained traditional family residence. Bright open floor plan on 3 levels, approx. 4,024 s.f. Awaiting your cosmetic touches, this home is finished with fine quality & detail of yesteryear! Main w/ sprawling living & dining areas, huge picture windows, custom kitchen w/ stainless appliances, breakfast bar, eating area, adj. family room w/ wood fireplace, gleaming hardwood floors, mullion pane windows & French doors all opening to a tranquil sun filled yard & sundeck overlooking a babbling brook. Upstairs 5 spacious bedrooms incl. a fantastic Master & ensuite. Large recreation area downstairs, ample storage, a near-level motor-court, carport for 2. Minutes to all local amenities!