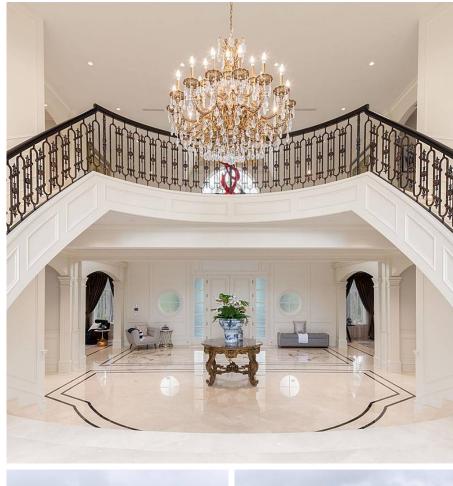

## 8731 Finn Road, Richmond

\$15,188,000

15 Acres park-like huge lot with 14432 sqft house, including private tennis courts, swimming pool and fabulous garden! Custom design by Loy Leyland, this exceptional and extraordinary dream house offers 7 spacious bright ensuite. It features a separate entry with kitchen and two bedrooms. Modern amenities including indoor pool (36'x18'), swirl hot tub, steam room, sauna, gym, wine cellar, wet bar. Private professional landscaped beautiful garden with waterfalls, tennis court, organic vegetable & fruits garden, 3 garages & plenty of visitor parking spaces. A pleasure to show!