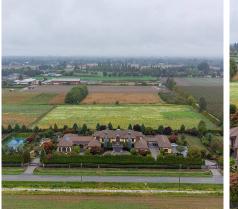

## 8731 Finn Road, Richmond

\$15,188,000

15 Acres park-like huge lot with 14432 sqft house, including private tennis courts, swimming pool and fabulous garden! Custom design by Loy Leyland, this exceptional and extraordinary dream house offers 7 spacious bright ensuite. It features a separate entry with kitchen and two bedrooms. Modern amenities including indoor pool (36'x18'), swirl hot tub, steam room, sauna, gym, wine cellar, wet bar. Private professional landscaped beautiful garden with waterfalls, tennis court, organic vegetable & fruits garden, 3 garages & plenty of visitor parking spaces. A pleasure to show!