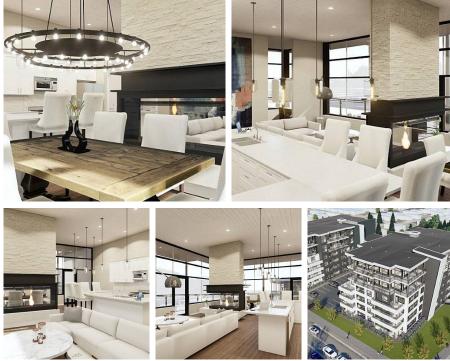

## 306 45745 Watson Road, Chilliwack

\$569,900

NO GST!!! Skynest Phase 2, a new era of adult luxury living, built with the retiree lifestyle in mind offering a luxurious contemporary design and modern amenities for an upscale living experience. Accentuating a neutral palette and boasting an abundance of natural light with an open floor plan, your senses will be stimulated upon entering through the door. A spacious and modern oasis, this corner unit features quality finishing including wide plank vinyl flooring, Silestone counter tops, quality cabinetry, high end appliance package with gas range. Clubhouse with roof top patio, outdoor kitchen, fire tables and guest suites.