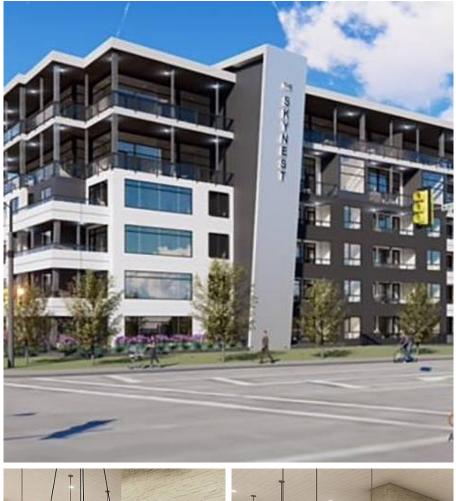

## 306 45745 Watson Road, Chilliwack

\$569,900

NO GST!!! Skynest Phase 2, a new era of adult luxury living, built with the retiree lifestyle in mind offering a luxurious contemporary design and modern amenities for an upscale living experience. Accentuating a neutral palette and boasting an abundance of natural light with an open floor plan, your senses will be stimulated upon entering through the door. A spacious and modern oasis, this corner unit features quality finishing including wide plank vinyl flooring, Silestone counter tops, quality cabinetry, high end appliance package with gas range. Clubhouse with roof top patio, outdoor kitchen, fire tables and guest suites.