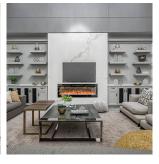

## 6400 Steveston Highway, Richmond

\$4,988,888

Architectural Masterpiece! This 8514 SF mansion has 9 bedrooms including 2 master bedrooms with huge ensuite bathrooms and walk-in closets, 9 bathrooms, home theatre, gym, wine cellar, offices, library, elevator, 16 foot tall garage that can have car lifts. Features include high end light fixtures, high end appliances, A/C, HRV, radiant heating included. One bedroom legal suite for nanny w/ separate entrance. Flexible layout on the main floor. Don't be fooled by the address. Completely quiet inside and in the backyard and you will be impressed. TOP RANKING school catchment: Maple Lane Elementary, Steveston-London Secondary.