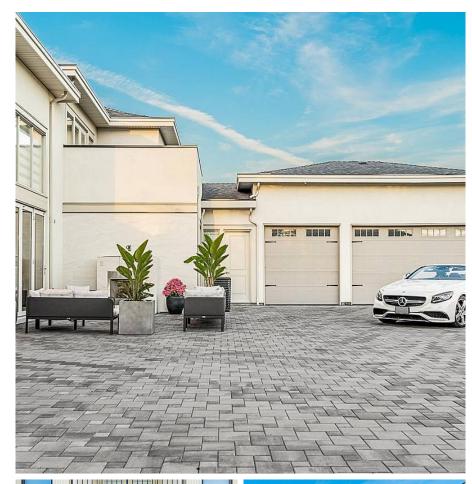

## 6400 Steveston Highway, Richmond

\$4,988,888

Architectural Masterpiece! This 8514 SF mansion has 9 bedrooms including 2 master bedrooms with huge ensuite bathrooms and walk-in closets, 9 bathrooms, home theatre, gym, wine cellar, offices, library, elevator, 16 foot tall garage that can have car lifts. Features include high end light fixtures, high end appliances, A/C, HRV, radiant heating included. One bedroom legal suite for nanny w/ separate entrance. Flexible layout on the main floor. Don't be fooled by the address. Completely quiet inside and in the backyard and you will be impressed. TOP RANKING school catchment: Maple Lane Elementary, Steveston-London Secondary.