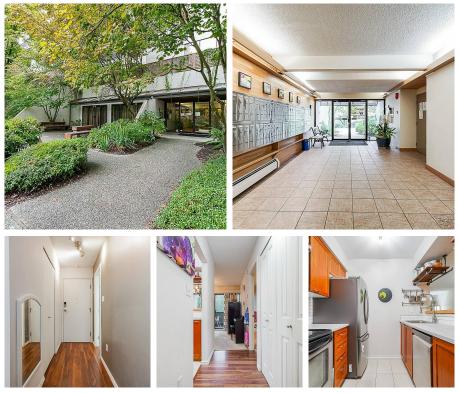

### 2 Bed 1 Bath SPACIOUS CORNER UNIT WITH

3 BALCONIES! Renovated kitchen with new countertops and bar. Dishwasher and fridge are bought new 2021, kitchen has a huge pantry. One spacious bathroom has two doors, one to the living room and one to the master bdrm. Optic Fiber for internet installed in the building. Rental & Pets allowed (with restriction). 15 min. walk to Brentwood Skytrain, 10 min. walk to Holdom Skytrain and yet located on a quiet cul-de-sac. Walk to the mall, restaurants, cafes, schools, and parks! 1 parking and 1 storage (storage is provided upon request to the strata). Open House Oct 16-17 Sat & Sun 3pm to 5pm, please wear masks.