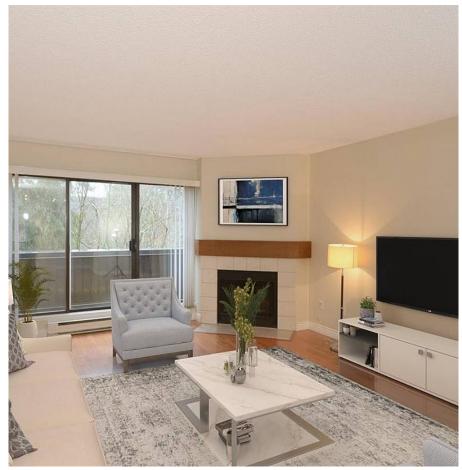

## 223 7340 Moffatt Road, Richmond

\$529,000

Extra spacious 2 br condo, with close to 1,100 sqft + balcony, in Ashford Place. Enjoy the convenience of being located centrally, close to Richmond centre/Canada Line Brighouse Skytrain station, while living in a quiet family oriented neighborhood with proximity to schools and Minoru Park. Wrap around West facing balcony spanning entire suite overlooking courtyard. This special unit comes complete with 2 full bathrooms, in-suite laundry/storage, stainless steel appliances, wood burning F/P and 1 secured parking. Suite is perfect for downsizing or a growing family. Recent building upgrades include exterior siding and new elevator. Rental friendly strata (min 30 days), no dogs, 1 cat ok. Strata amenities include shared O/ D pool, hot tub, and gym. Call to schedule a viewing!

## **KEY INFORMATION**

MLS® R2619456

Residential Attached

**Brighouse South** 

2 Bedrooms

2 Bathrooms

1,097 SF

\$563.09 Maintenance Fees

## **FEATURES**

Year Built: 1982

Views: Courtyard

Listed By: Oakwyn Realty Ltd.