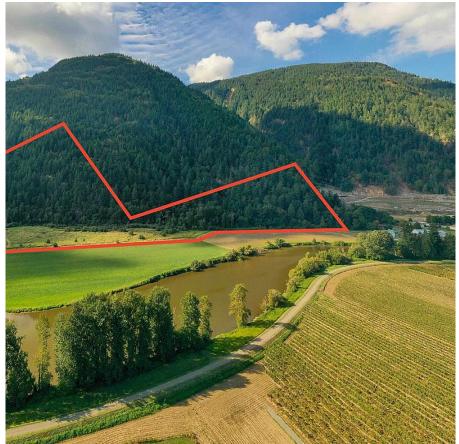

## 39758 Quadling Road, Abbotsford

\$4,998,000

highlighted but this is only agguide. Highlight is not to scale

Nestled into the side of Sumas Mountain, made up of three parcels, sits this incredible property totalling just under 90 acres. The existing home was built for/by Austin Taylor, President of Bralome Mines and an avid supporter of thoroughbred racing in the 1930's, as a getaway to hunt ducks and geese. Surrounded by Crown land and the adjacent 140 Acre Quadling Farm with access by way of private road...this truly is a "hidden gem". Opportunities exist to either build your true nature getaway or potentially, with confirmation from the City of Abbotsford extending from the adjacent parcel on Quadling Farm the functioning sand and gravel quarry. Being separately titled parcels allows the new Buyer flexibility moving forward. VIEWING BY APPOINTMENT ONLY - DO NOT TRESPASS