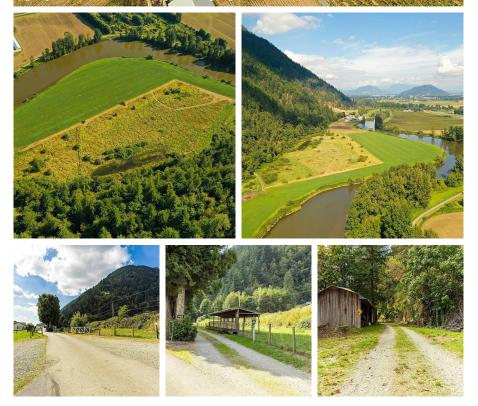

## 39758 Quadling Road, Abbotsford

\$4,998,000

highlighted but this is only agguide. Highlight is not to scale

Nestled into the side of Sumas Mountain, made up of three parcels, sits this incredible property totalling just under 90 acres. The existing home was built for/by Austin Taylor, President of Bralome Mines and an avid supporter of thoroughbred racing in the 1930's, as a getaway to hunt ducks and geese. Surrounded by Crown land and the adjacent 140 Acre Quadling Farm with access by way of private road...this truly is a "hidden gem". Opportunities exist to either build your true nature getaway or potentially, with confirmation from the City of Abbotsford extending from the adjacent parcel on Quadling Farm the functioning sand and gravel quarry. Being separately titled parcels allows the new Buyer flexibility moving forward. VIEWING BY APPOINTMENT ONLY - DO NOT TRESPASS