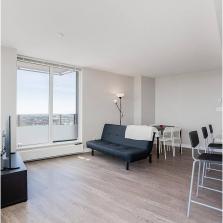

## 2602 489 Interurban Way, Vancouver

\$885,000

THIS IS THE ONE YOU'VE BEEN WAITING FOR at Marine Gateway by PCI. SE facing home in the South Tower offering the coveted UNOBSTRUCTED PARNORAMIC VIEWS from the Mountains to Richmond. Your 2 Bdrm 2 Bath home offers plenty of light, an open & functional floorplan, open island kitchen with bar seating, Blomberg appliance package & a LARGE 137 SF balcony perfect to BBQ while admiring your stunning views. Amen incl a rooftop amenity space with BBQ's, party room, indoor & outdoor play area & a business centre. Marine Gateway offers direct access to the Bus Loop & Canada Line where you can get to Downtown & Richmond in minutes. Outside the front door you'll also find T&T, Starbucks, Cineplex movie theater, Fitness World, restaurants, shopping, banks & more! 1 pkg & locker incl.