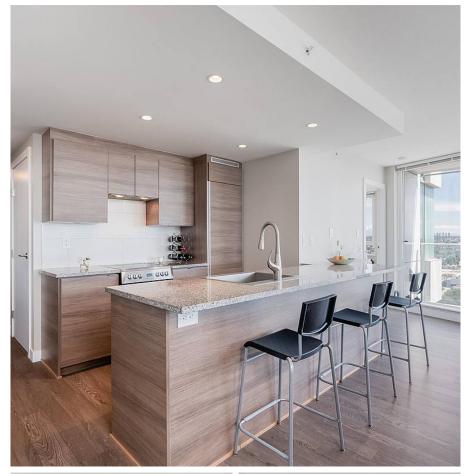

## 2602 489 Interurban Way, Vancouver

\$885,000

THIS IS THE ONE YOU'VE BEEN WAITING FOR at Marine Gateway by PCI. SE facing home in the South Tower offering the coveted UNOBSTRUCTED PARNORAMIC VIEWS from the Mountains to Richmond. Your 2 Bdrm 2 Bath home offers plenty of light, an open & functional floorplan, open island kitchen with bar seating, Blomberg appliance package & a LARGE 137 SF balcony perfect to BBQ while admiring your stunning views. Amen incl a rooftop amenity space with BBQ's, party room, indoor & outdoor play area & a business centre. Marine Gateway offers direct access to the Bus Loop & Canada Line where you can get to Downtown & Richmond in minutes. Outside the front door you'll also find T&T, Starbucks, Cineplex movie theater, Fitness World, restaurants, shopping, banks & more! 1 pkg & locker incl.