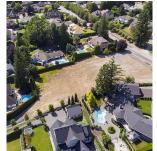

## 34965 Skyline Drive, Abbotsford

\$1,699,700

The rare opportunity you've been waiting for! Situated in one of East Abbotsford's most favoured neighbourhoods, this spacious 19,235 sqft lot is the perfect spot to build the home of your dreams with renowned builder, M E C Developments. The large south exposed building envelope presents endless options. Design your executive home with detached shop, pool and/or sports court, if desired. The excellent school catchment (including McMillan Elementary, William A Fraser Middle & Yale Secondary) makes this a sought-after area to raise your family. Close to recreation, shopping, dining, freeway access and all amenities. Zoning allows for suites. Don't let this special offering pass you by, call today for details.