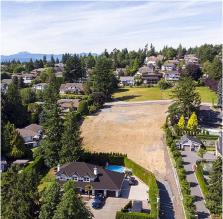

## 34965 Skyline Drive, Abbotsford

\$1,699,700

The rare opportunity you've been waiting for! Situated in one of East Abbotsford's most favoured neighbourhoods, this spacious 19,235 sqft lot is the perfect spot to build the home of your dreams with renowned builder, M E C Developments. The large south exposed building envelope presents endless options. Design your executive home with detached shop, pool and/or sports court, if desired. The excellent school catchment (including McMillan Elementary, William A Fraser Middle & Yale Secondary) makes this a sought-after area to raise your family. Close to recreation, shopping, dining, freeway access and all amenities. Zoning allows for suites. Don't let this special offering pass you by, call today for details.