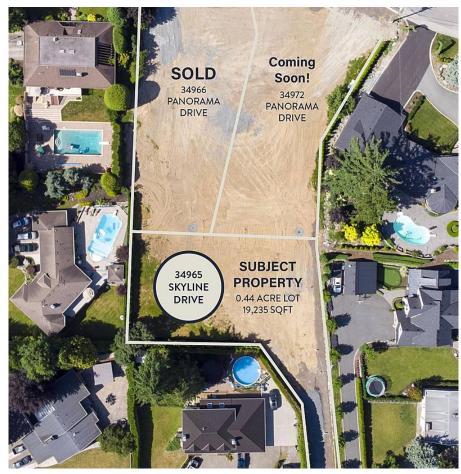

## 34965 Skyline Drive, Abbotsford

\$1,699,700

The rare opportunity you've been waiting for! Situated in one of East Abbotsford's most favoured neighbourhoods, this spacious 19,235 sqft lot is the perfect spot to build the home of your dreams with renowned builder, M E C Developments. The large south exposed building envelope presents endless options. Design your executive home with detached shop, pool and/or sports court, if desired. The excellent school catchment (including McMillan Elementary, William A Fraser Middle & Yale Secondary) makes this a sought-after area to raise your family. Close to recreation, shopping, dining, freeway access and all amenities. Zoning allows for suites. Don't let this special offering pass you by, call today for details.

## **KEY INFORMATION**

MLS® R2620109

Land Only

Abbotsford East

o Bedrooms

o Bathrooms

o SF

19,235 SF Lot