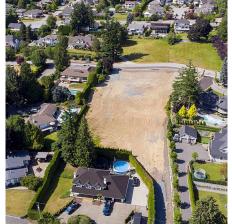

## 34965 Skyline Drive, Abbotsford

\$1,699,700

The rare opportunity you've been waiting for! Situated in one of East Abbotsford's most favoured neighbourhoods, this spacious 19,235 sqft lot is the perfect spot to build the home of your dreams with renowned builder, M E C Developments. The large south exposed building envelope presents endless options. Design your executive home with detached shop, pool and/or sports court, if desired. The excellent school catchment (including McMillan Elementary, William A Fraser Middle & Yale Secondary) makes this a sought-after area to raise your family. Close to recreation, shopping, dining, freeway access and all amenities. Zoning allows for suites. Don't let this special offering pass you by, call today for details.