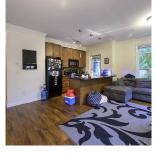

## 110 13277 108 Avenue, Surrey

\$539,900

Fabulous, deluxe corner suite at PACIFICA! This garden level unit is facing the ultra serene green space is loaded with features. Two balconies facing North and West, crown moulding throughout, kitchen breakfast bar, granite countertops throughout and tiles floors in bathrooms make this condo an excellent choice for any type of buyer. 911 sqft of living space, 2 bedrooms, 2 bathrooms in excellent condition! 2 parking stalls included. 2 minute walk from Gateway Sky Train Station!