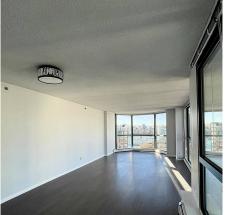

## 1705 212 Davie Street, Vancouver

\$1,290,000

ABSOLUTELY VIEW....WATER VIEW OF FALSE CREED, MOUNTAIN! EXCELLENTLY FUNCTIONAL&SPACIOUS LAYOUT FEATURING HIGH CEILLING & COZY SOLAR ROOM & LARGE GLASS WINDOWS/ W PLENTY OF NATURAL LIGHTS, ENJOY SUMMER SUNSETS FROM THE COMFORT OF YOUR LIVING ROOM.LOCATION.... HEART OF YALETOWN PLUS JUST ACROSS FROM SKYTRAIN STATION! STEPS RESTAURANTS, BARS, PARKS, SEAWALL, MARINA.... ADDITIONAL, 2018 UPDATED WITH LAMINATE FLOORING IN LIVING ROOM SPACE, NEW KITCHEN CABINETS **INCLUDED 2 PARKINGS AND 1 STORAGE** LOCKER.