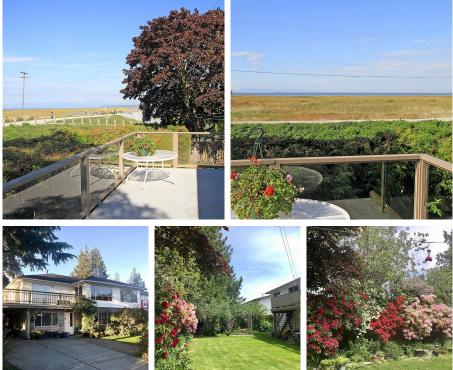

#### One-of a kind WATERFRONT

UNOBSTRUCTED VIEW!!! Located in beautiful Steveston North, right on the West Dyke Trail with stunning westfacing sunsets. 4 plex (nonconforming) on huge 10,560sq ft lot with separate entrances. Approx 98ft X 108sq ft. Corner unit on cul-de-sac. Elementary catchment- Steves, Secondary- Boyd. 3 sundecks (one is a massive wrap around). Huge fully fenced yard for garden lovers. Extremely private and quiet setting, excellent for entertaining! Huge potential for development on this duplex lot. Seller prefers rentback and showing upon accepted offer.

### FEATURES

Year Built: 1971 Views: WATER & MOUNTAIN Listed By: Sutton Group-West Coast Realty