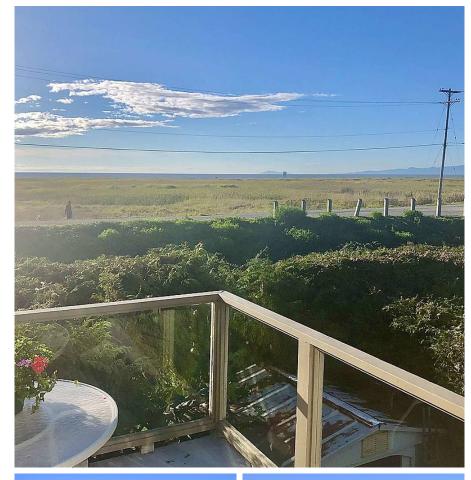

#### One-of a kind WATERFRONT

UNOBSTRUCTED VIEW!!! Located in beautiful Steveston North, right on the West Dyke Trail with stunning westfacing sunsets. 4 plex (nonconforming) on huge 10,560sq ft lot with separate entrances. Approx 98ft X 108sq ft. Corner unit on cul-de-sac. Elementary catchment- Steves, Secondary- Boyd. 3 sundecks (one is a massive wrap around). Huge fully fenced yard for garden lovers. Extremely private and quiet setting, excellent for entertaining! Huge potential for development on this duplex lot. Seller prefers rentback and showing upon accepted offer.

### FEATURES

Year Built: 1971 Views: WATER & MOUNTAIN Listed By: Sutton Group-West Coast Realty