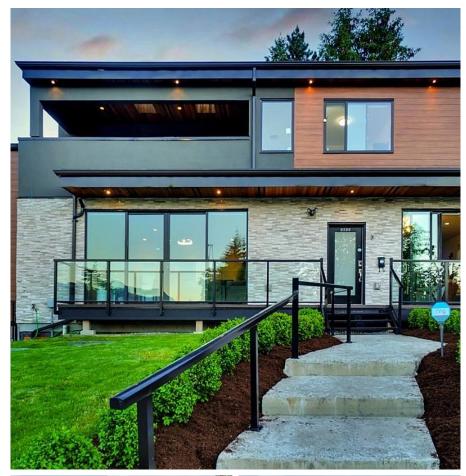

## 4040 Curle Avenue, Burnaby

\$2,498,888

Spread across 3-levels, 3,515 sqft 6 BR 6 BA, this new Burnaby home with views that extend across the city to the Mountains in the distance, has been completed to astounding effect. With beautifully crafted hardwood floors, brilliant white walls and contemporary fixtures, it is bright, incredibly spacious and ultra-stylish. Step inside and you'll be greeted by the open concept living area, sleek finishes that combine superior functionality with outstanding design. 2 Master Bedrooms with walkin closets, In-law Suite plus a Luxurious One Bedroom Suite as a Guest Suite or for may be used for Rental Income, Elevator Shaft for future use if needed to access all three floors. Recent Build is only 2 years old with New Home Warranty.