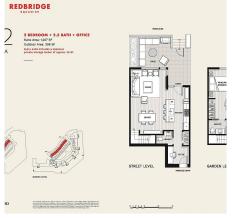

## 3 1500 Scott Crescent, Squamish

\$1,099,900

Live well at Redbridge by Kingswood Properties, a new master-planned community in Squamish. This exceptional home is 1207sqft with 2 bedrooms and 2 full bathrooms on the lower level and a half bathroom on the upper level. Enjoy two separate patios with views of the Mamquam Blind Channel and Stawamus Chief, and direct street access to the courtyard and underground parking with two parking stalls included. Every detail is thoughtfully curated, from the spacious interiors with 13' sloped clerestory ceiling to the Italian kitchen custom-designed by Inform. This Villa home comes with 1 oversized storage room and access to 20,000+ sq. ft. of resort-style amenities. Book an appointment to see why over 275 homes sold at Redbridge in 7 days!

## **KEY INFORMATION**

MLS® R2620638

Residential Attached

Hospital Hill

2 Bedrooms

3 Bathrooms

1,207 SF