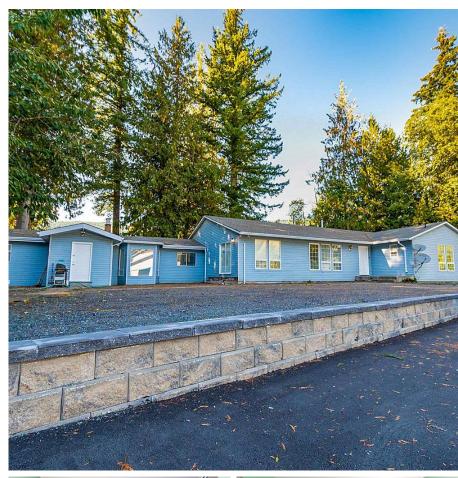

## 500 Maple Falls Road, Columbia Valley

\$1,988,000

Welcome to this fully renovated duplex, it features 3 bedrooms and 2 bathrooms on 1 side and 2 beds and 1 bathroom on the other side. The all sits on almost 10 acres on flat rectangular land with 2 huge barns (70by100) & (30by100) and also has a detached double car garage. This property is ideal for some looking a hobby farm or a private get away. We are only minutes to Cultus lake and about 15 mins to Chilliwack. Call for your private tour.