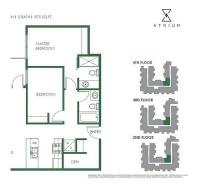

## 210 19945 Brydon Crescent, Langley

\$549,900

Second Floor 2 beds 2 baths, with den, 1-parking stall and 1-storage locker. Atrium is a 4-storey new development featuring a total of 77 units in the City of Langley. These new residences express the heritage of Langley by creating homes that are warm and inviting for its residents while still maintaining modern and sleek West Coast exterior design. These upscale condos are functional and offer a number of amenities, such as entertainment space with a kitchen, an outdoor play area, an Olympian approved gym and much more! Strata Fee as per Disclosure statement \$261.81

## **KEY INFORMATION**

MLS® R2620710

Residential Attached

Langley City

2 Bedrooms

2 Bathrooms

875 SF

\$0.00 Maintenance Fees