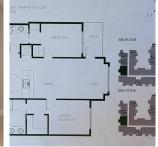

## 210 19945 Brydon Crescent, Langley

\$549,900

Second Floor 2 beds 2 baths, with den, 1-parking stall and 1-storage locker. Atrium is a 4-storey new development featuring a total of 77 units in the City of Langley. These new residences express the heritage of Langley by creating homes that are warm and inviting for its residents while still maintaining modern and sleek West Coast exterior design. These upscale condos are functional and offer a number of amenities, such as entertainment space with a kitchen, an outdoor play area, an Olympian approved gym and much more! Strata Fee as per Disclosure statement \$261.81

## **KEY INFORMATION**

MLS® R2620710

Residential Attached

Langley City

2 Bedrooms

2 Bathrooms

875 SF

\$0.00 Maintenance Fees