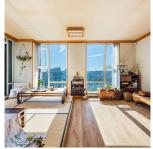

ch Crescent, Vancouver

\$1,860,000



inspired contemporary design is a rare gem or create your own inspiration. Bright South-East facing corner unit with a practical open floor plan with floor to ceiling windows to enjoy the spectacular panoramic view of False Creek, City & Mountains. Includes insuite storage space and 1 secure underground parking. Amenities includes indoor pool, gym, sauna, guest suites, party room, squash court, meeting room and theater room. Close to the Seawall, shopping, restaurants and parks.

Tranquility in the City by the Water. This Japanese

## **KEY INFORMATION**

MLS® R2620939

Residential Attached

Yaletown

3 Bedrooms

2 Bathrooms

1,056 SF

\$556.40 Maintenance Fees

## **FEATURES**

Year Built: 2005

Listed By: Royal Pacific Realty (Kingsway) Ltd.