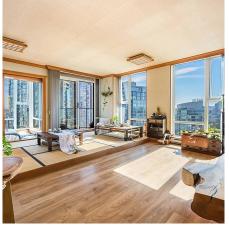

Beach Crescent, Vancouver

\$1,860,000



inspired contemporary design is a rare gem or create your own inspiration. Bright South-East facing corner unit with a practical open floor plan with floor to ceiling windows to enjoy the spectacular panoramic view of False Creek, City & Mountains. Includes insuite storage space and 1 secure underground parking. Amenities includes indoor pool, gym, sauna, guest suites, party room, squash court, meeting room and theater room. Close to the Seawall, shopping, restaurants and parks.

Tranquility in the City by the Water. This Japanese

## **KEY INFORMATION**

MLS® R2620939

Residential Attached

Yaletown

3 Bedrooms

2 Bathrooms

1,056 SF

\$556.40 Maintenance Fees

## **FEATURES**

Year Built: 2005

Listed By: Royal Pacific Realty (Kingsway) Ltd.