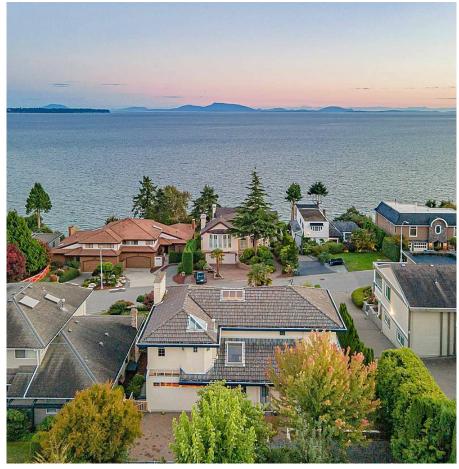

## 13151 13 Avenue, Surrey

\$3,389,900

Phenomenal 180 degree Panoramic OCEAN / ISLANDS / MOUNTAIN VIEW property situated on exclusive & coveted 13 Ave, quiet west beach neighbourhood CDS, custom built home on a perched level lot of 8693 sf, 4100 sf spacious living area has multiple functional designed. Main floor open to oversized sun-filled patios, extra wide street perfect distancing away from neighbours, no trees or wires blocking the view of sea to sky. All bedrooms are south facing, features private balconies overlooking the stunning bay, islands, and Mt. Baker. Low maintenance backyard allow quality time to enjoy privacy and peaceful moments. Own this piece of paradise today! Close to Ware park, Fun Fun park and Kwomais Point Park, shops and restaurants in Ocean Park Village.

## FEATURES

Year Built: 1987 Views: PHENOMENAL OCEAN, ISLAND VIEW Listed By: Pacific Evergreen Realty Ltd.