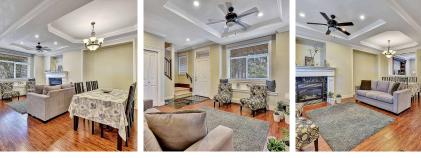

#### STUNNING !!! 3 level home in PANORAMA

RIDGE. This beauty features open floor plan with attached 2 car garage plus extra parking on the side of garage. Main floor features inviting living & dinning room as you enter the house, Spacious family room with entertainment unit, elegant designer kitchen with granite counters, spacious laundry & 2 piece powder room. Upstairs has 3 bedrooms, 2 full bath. Master has huge walk in closet, jacuzzi & standing shower, Huge rec room with 2 piece bath plus 1 bedroom fully finished basement suite with separate entry can be rented at a 2 bedroom suite!! This beauty has impressive finishing thru out. Quiet and family oriented neighborhood, close to school, shopping and bus route.