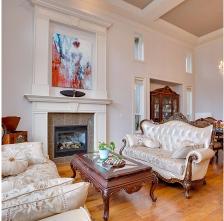

## 7460 Ludlow Place, Richmond

\$2,838,000

Luxurious home on a large 7,833 lot in quiet culde-sac in Central Richmond "Granville" Area. Has been well maintained by current owners. Excellent floor plan allows Rec & Bedroom convert to nanny or in-law suites. High ceiling Living & Dinning Room. Upstairs offers 4 large bedrooms with ensuites & walkin closets. Other features include: Walnut finished hardwood floors & kitchen cabinets, granite counters throughout, Stainless steel appliances, wok kitchen, 3 car garage, electric gate, Air Conditioning + much more. Excellent finishing, detailing & workmanship. Close to Burnett High School School , Thompson Recreation Centre, Shopping square, etc.