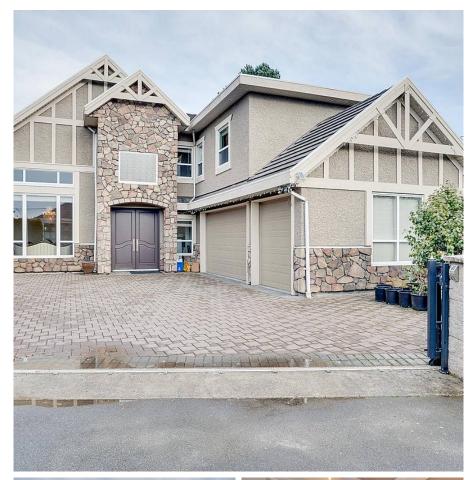

## 7460 Ludlow Place, Richmond

\$2,838,000

Luxurious home on a large 7,833 lot in quiet culde-sac in Central Richmond "Granville" Area. Has been well maintained by current owners. Excellent floor plan allows Rec & Bedroom convert to nanny or in-law suites. High ceiling Living & Dinning Room. Upstairs offers 4 large bedrooms with ensuites & walkin closets. Other features include: Walnut finished hardwood floors & kitchen cabinets, granite counters throughout, Stainless steel appliances, wok kitchen, 3 car garage, electric gate, Air Conditioning + much more. Excellent finishing, detailing & workmanship. Close to Burnett High School School , Thompson Recreation Centre, Shopping square, etc.

## **KEY INFORMATION**

MLS® R2621691

Residential Detached

Granville

5 Bedrooms

6 Bathrooms

3,602 SF

7,833 SF Lot