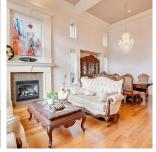

## 7460 Ludlow Place, Richmond

\$2,838,000

Luxurious home on a large 7,833 lot in quiet culde-sac in Central Richmond "Granville" Area. Has been well maintained by current owners. Excellent floor plan allows Rec & Bedroom convert to nanny or in-law suites. High ceiling Living & Dinning Room. Upstairs offers 4 large bedrooms with ensuites & walkin closets. Other features include: Walnut finished hardwood floors & kitchen cabinets, granite counters throughout, Stainless steel appliances, wok kitchen, 3 car garage, electric gate, Air Conditioning + much more. Excellent finishing, detailing & workmanship. Close to Burnett High School School , Thompson Recreation Centre, Shopping square, etc.