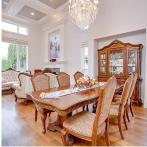

## 7460 Ludlow Place, Richmond

\$2,838,000

Luxurious home on a large 7,833 lot in quiet culde-sac in Central Richmond "Granville" Area. Has been well maintained by current owners. Excellent floor plan allows Rec & Bedroom convert to nanny or in-law suites. High ceiling Living & Dinning Room. Upstairs offers 4 large bedrooms with ensuites & walkin closets. Other features include: Walnut finished hardwood floors & kitchen cabinets, granite counters throughout, Stainless steel appliances, wok kitchen, 3 car garage, electric gate, Air Conditioning + much more. Excellent finishing, detailing & workmanship. Close to Burnett High School School , Thompson Recreation Centre, Shopping square, etc.