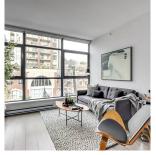

## 401 668 Columbia Street, New Westminster

\$569,000

One of only a handful of true 1 Bedroom + Den in the iconic Trapp + Holbrook Development. Conveniently located located ONLY minutes to the Skytrain, Pier Park, River Market, groceries, restaurants & shopping. Building Amenities include Gym, Clubhouse & Rooftop deck w/ gas fire pit & BBQ. 1 Parking/ 1 Locker Trapp +Holbrook was built with quality by the Salient Group and maintained the historic significance of New West. This beautiful home is one of the largest 1/1 + den in the building and boasts 9' ceilings. Parking + Storage, A gym, Rooftop deck and clubhouse are all at your disposal. Open concept living. This is a fantastic first home or investment as rentals and pets are welcome. Amazing location!