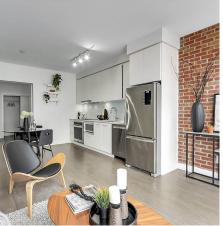

## 401 668 Columbia Street, New Westminster

\$569,000

One of only a handful of true 1 Bedroom + Den in the iconic Trapp + Holbrook Development. Conveniently located located ONLY minutes to the Skytrain, Pier Park, River Market, groceries, restaurants & shopping. Building Amenities include Gym, Clubhouse & Rooftop deck w/ gas fire pit & BBQ. 1 Parking/ 1 Locker Trapp +Holbrook was built with quality by the Salient Group and maintained the historic significance of New West. This beautiful home is one of the largest 1/1 + den in the building and boasts 9' ceilings. Parking + Storage, A gym, Rooftop deck and clubhouse are all at your disposal. Open concept living. This is a fantastic first home or investment as rentals and pets are welcome. Amazing location!