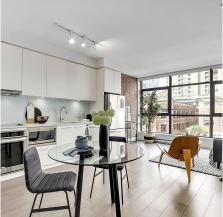

## 401 668 Columbia Street, New Westminster

\$569,000

One of only a handful of true 1 Bedroom + Den in the iconic Trapp + Holbrook Development. Conveniently located located ONLY minutes to the Skytrain, Pier Park, River Market, groceries, restaurants & shopping. Building Amenities include Gym, Clubhouse & Rooftop deck w/ gas fire pit & BBQ. 1 Parking/ 1 Locker Trapp +Holbrook was built with quality by the Salient Group and maintained the historic significance of New West. This beautiful home is one of the largest 1/1 + den in the building and boasts 9' ceilings. Parking + Storage, A gym, Rooftop deck and clubhouse are all at your disposal. Open concept living. This is a fantastic first home or investment as rentals and pets are welcome. Amazing location!