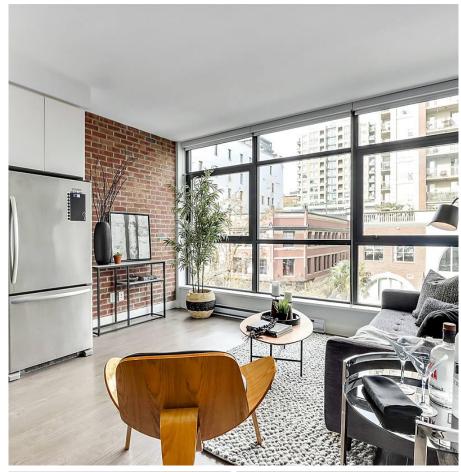

## 401 668 Columbia Street, New Westminster

\$569,000

One of only a handful of true 1 Bedroom + Den in the iconic Trapp + Holbrook Development. Conveniently located located ONLY minutes to the Skytrain, Pier Park, River Market, groceries, restaurants & shopping. Building Amenities include Gym, Clubhouse & Rooftop deck w/ gas fire pit & BBQ. 1 Parking/ 1 Locker Trapp +Holbrook was built with quality by the Salient Group and maintained the historic significance of New West. This beautiful home is one of the largest 1/1 + den in the building and boasts 9' ceilings. Parking + Storage, A gym, Rooftop deck and clubhouse are all at your disposal. Open concept living. This is a fantastic first home or investment as rentals and pets are welcome. Amazing location!