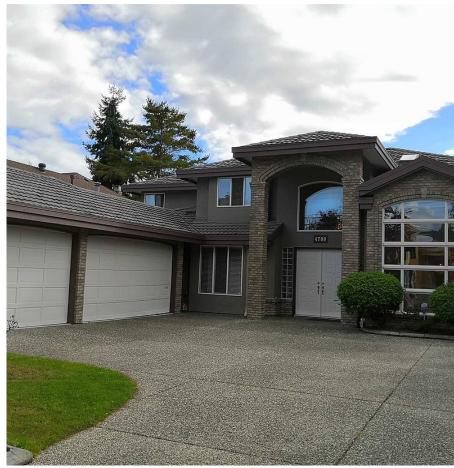

## 4700 Pendlebury Road, Richmond

\$2,590,000

Rare chance! Large and regular lot -9242 square feet with well trimmed and beautiful southern yard. Great location in desirable Boyd Park area. Close to parks, schools, community centre, golf & country club, shops, restaurants, just name all conveniences you need. Custom built home with high ceiling and well structured layout. Spacious and bright south-facing master room, plus other 4 bedrooms upstairs. One bedroom suite downstairs with separate entry may be a mortgage helper. Well designed one open kitchen plus work kitchen. Come for showings by appointment and find by yourself for more...all open houses are by appointment only.

## **KEY INFORMATION**

MLS® R2622280

Residential Detached

Boyd Park

6 Bedrooms

5 Bathrooms

4,020 SF

9,242 SF Lot