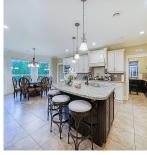

## 4931 Pendlebury Road, Richmond

\$2,999,000

This beautiful luxury home on prestigious
Pendlebury Road is only 13 years old. Only the
finest quality materials used. Excellent floor plan 4
bedrooms up, media room, legal suite, 5.5 baths, 2
kitchens, flexible plan allows bedroom [which has
its own stairs] to be used as nanny quarters or
another suite, 3 car garage. Features include 14'
ceilings in foyer & living room, vaulted ceiling in
family room, maple cabinets with granite
countertops, mouldings throughout with beautiful
wainscoting, top of the line stainless steel
appliances, crystal chandeliers, hardwood floors,
custom blinds, two way stone fireplace, HRV, AC,
real stone facing at front, copper roof, huge patio,
electric gate & much more.