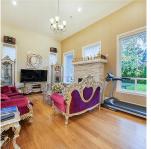

## 4931 Pendlebury Road, Richmond

\$2,999,000

This beautiful luxury home on prestigious
Pendlebury Road is only 13 years old. Only the
finest quality materials used. Excellent floor plan 4
bedrooms up, media room, legal suite, 5.5 baths, 2
kitchens, flexible plan allows bedroom [which has
its own stairs] to be used as nanny quarters or
another suite, 3 car garage. Features include 14'
ceilings in foyer & living room, vaulted ceiling in
family room, maple cabinets with granite
countertops, mouldings throughout with beautiful
wainscoting, top of the line stainless steel
appliances, crystal chandeliers, hardwood floors,
custom blinds, two way stone fireplace, HRV, AC,
real stone facing at front, copper roof, huge patio,
electric gate & much more.