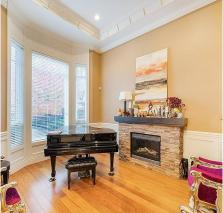

## 4931 Pendlebury Road, Richmond

\$2,999,000

This beautiful luxury home on prestigious
Pendlebury Road is only 13 years old. Only the
finest quality materials used. Excellent floor plan 4
bedrooms up, media room, legal suite, 5.5 baths, 2
kitchens, flexible plan allows bedroom [which has
its own stairs] to be used as nanny quarters or
another suite, 3 car garage. Features include 14'
ceilings in foyer & living room, vaulted ceiling in
family room, maple cabinets with granite
countertops, mouldings throughout with beautiful
wainscoting, top of the line stainless steel
appliances, crystal chandeliers, hardwood floors,
custom blinds, two way stone fireplace, HRV, AC,
real stone facing at front, copper roof, huge patio,
electric gate & much more.