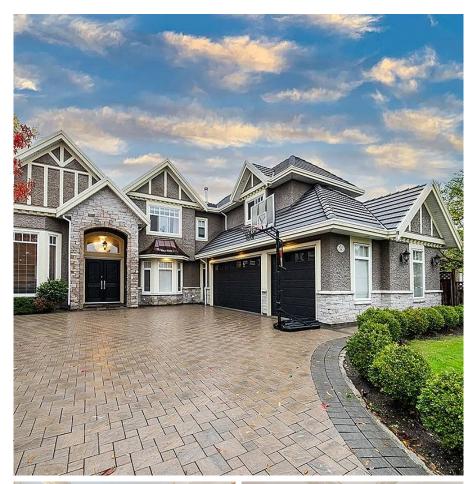

## 4931 Pendlebury Road, Richmond

\$2,999,000

This beautiful luxury home on prestigious
Pendlebury Road is only 13 years old. Only the
finest quality materials used. Excellent floor plan 4
bedrooms up, media room, legal suite, 5.5 baths, 2
kitchens, flexible plan allows bedroom [which has
its own stairs] to be used as nanny quarters or
another suite, 3 car garage. Features include 14'
ceilings in foyer & living room, vaulted ceiling in
family room, maple cabinets with granite
countertops, mouldings throughout with beautiful
wainscoting, top of the line stainless steel
appliances, crystal chandeliers, hardwood floors,
custom blinds, two way stone fireplace, HRV, AC,
real stone facing at front, copper roof, huge patio,
electric gate & much more.