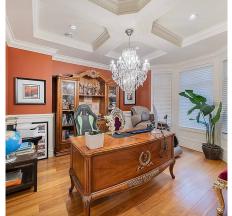

## 4931 Pendlebury Road, Richmond

\$2,999,000

This beautiful luxury home on prestigious
Pendlebury Road is only 13 years old. Only the
finest quality materials used. Excellent floor plan 4
bedrooms up, media room, legal suite, 5.5 baths, 2
kitchens, flexible plan allows bedroom [which has
its own stairs] to be used as nanny quarters or
another suite, 3 car garage. Features include 14'
ceilings in foyer & living room, vaulted ceiling in
family room, maple cabinets with granite
countertops, mouldings throughout with beautiful
wainscoting, top of the line stainless steel
appliances, crystal chandeliers, hardwood floors,
custom blinds, two way stone fireplace, HRV, AC,
real stone facing at front, copper roof, huge patio,
electric gate & much more.