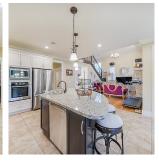

## 4931 Pendlebury Road, Richmond

\$2,999,000

This beautiful luxury home on prestigious
Pendlebury Road is only 13 years old. Only the
finest quality materials used. Excellent floor plan 4
bedrooms up, media room, legal suite, 5.5 baths, 2
kitchens, flexible plan allows bedroom [which has
its own stairs] to be used as nanny quarters or
another suite, 3 car garage. Features include 14'
ceilings in foyer & living room, vaulted ceiling in
family room, maple cabinets with granite
countertops, mouldings throughout with beautiful
wainscoting, top of the line stainless steel
appliances, crystal chandeliers, hardwood floors,
custom blinds, two way stone fireplace, HRV, AC,
real stone facing at front, copper roof, huge patio,
electric gate & much more.