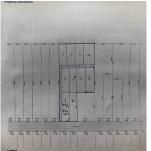

## 17171 Fedoruk Road, Richmond

\$4,990,000

Builder/Investor Alert! Amazing 2.66 Acres lot of residential land (RS1/G) which is the biggest residential land in agriculture boundary in Richmond. It has a potential investment opportunity to subdivide 10 pieces of 9000SQFT which is the same as the neighbor land (RS1/F). Meanwhile, It can be divided by 2 lots of (RS1/G) confirmed by city hall. Three level split house backing Mayfair Lakes Golf Course comes with unobstructed stunning breathtaking view of the mountains! Very close to HWY91 and 1, easy access to Vancouver, Burnaby, Delta, Surrey or Tsawwassen. Only 10-15Mins drive to Richmond center, Cambie Secondary School and Community Centre. Don't miss the chance for investment!