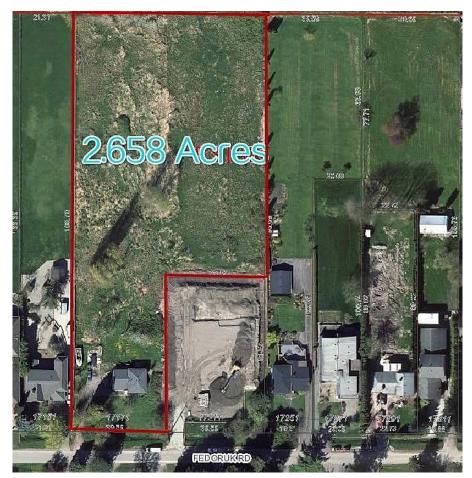

## 17171 Fedoruk Road, Richmond

\$4,990,000

Builder/Investor Alert! Amazing 2.66 Acres lot of residential land (RS1/G) which is the biggest residential land in agriculture boundary in Richmond. It has a potential investment opportunity to subdivide 10 pieces of 9000SQFT which is the same as the neighbor land (RS1/F). Meanwhile, It can be divided by 2 lots of (RS1/G) confirmed by city hall. Three level split house backing Mayfair Lakes Golf Course comes with unobstructed stunning breathtaking view of the mountains! Very close to HWY91 and 1, easy access to Vancouver, Burnaby, Delta, Surrey or Tsawwassen. Only 10-15Mins drive to Richmond center, Cambie Secondary School and Community Centre. Don't miss the chance for investment!