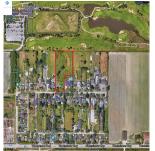

## 17171 Fedoruk Road, Richmond

\$4,990,000

Builder/Investor Alert! Amazing 2.66 Acres lot of residential land (RS1/G) which is the biggest residential land in agriculture boundary in Richmond. It has a potential investment opportunity to subdivide 10 pieces of 9000SQFT which is the same as the neighbor land (RS1/F). Meanwhile, It can be divided by 2 lots of (RS1/G) confirmed by city hall. Three level split house backing Mayfair Lakes Golf Course comes with unobstructed stunning breathtaking view of the mountains! Very close to HWY91 and 1, easy access to Vancouver, Burnaby, Delta, Surrey or Tsawwassen. Only 10-15Mins drive to Richmond center, Cambie Secondary School and Community Centre. Don't miss the chance for investment!