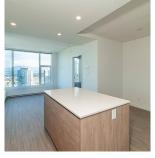

## 3404 13615 Fraser Highway, Surrey

\$747,000

Bright corner unit! Conveniently located next to King George Skytrain Station, KING GEORGE HUB is an upcoming complex built by the awardwinning developer PCI. This 2 BEDROOM 2 BATHS with a North-West facing corner windows features high end European Blomberg appliance(refrigerator and dishwasher), Fulgor Milano wall oven and induction cooktop, quartz countertops and laminate flooring through out the unit. Amenities includes: A Gym, Yoga room, Community Lounge, Game room, Theatre room, outdoor BBQ garden and playground. Walking distance to Central City Shopping Center, T&T Market, Walmart, BestBuy, SFU, KPU and more. 1 PARKING. Easy to show, full cooperation!