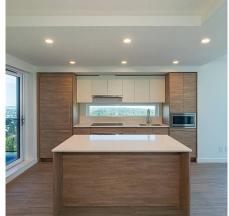

## 3404 13615 Fraser Highway, Surrey

\$747,000

Bright corner unit! Conveniently located next to King George Skytrain Station, KING GEORGE HUB is an upcoming complex built by the awardwinning developer PCI. This 2 BEDROOM 2 BATHS with a North-West facing corner windows features high end European Blomberg appliance(refrigerator and dishwasher), Fulgor Milano wall oven and induction cooktop, quartz countertops and laminate flooring through out the unit. Amenities includes: A Gym, Yoga room, Community Lounge, Game room, Theatre room, outdoor BBQ garden and playground. Walking distance to Central City Shopping Center, T&T Market, Walmart, BestBuy, SFU, KPU and more. 1 PARKING. Easy to show, full cooperation!