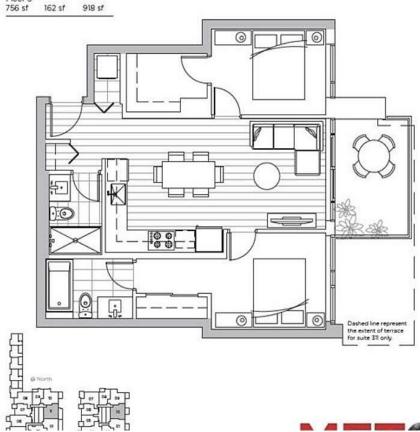

## 3510 6538 Nelson Avenue, Burnaby

\$969,000

Floors 5 - 40 756 sf 87 sf 843 sf Floor 3 756 sf 162 sf 918 sf

MET 2 by Concord Pacific in the heart of Metrotown area. Just steps away from Bonsor Community Centre. This TWO bedrooms + TWO baths suite over 900 sqft interior, features Central Air Conditioning, high quality European appliances, quartz countertop and gas cooktop. Huge master bedroom with double basins ensuite and walk-in closet. West facing balcony has panorama view with city, mountains, Richmond area and Ocean. Amazing amenities include concierge service, indoor pool, bowling alley, fitness facilities, and media room. Unit comes with one parking and one storage locker. Great selfliving and investment property.