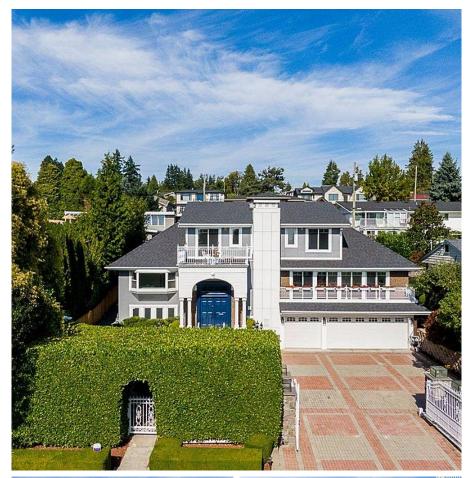

## 4375 Winnifred Street, Burnaby

\$3,350,000

This majestic looking home was designed by a renowned architect and completely renovated in 2021 with a combination of classy, elegant, and modern styles. It is an extremely wide view lot and is ideally located in Burnaby South Slope, overlooking the panoramic scene of Fraser River and Mt Baker. At 5748 interior Sq Ft and 8720 Sq Ft lot size, it is truly a one-of-a kind gem, featuring 80 Ft frontages, rare completely flat front & back yards, and tranquility themed landscaping. The house is also paired with a motorized electric gate, elevator, 4 ensuite bedroom, 6 bathrooms, luxury gourmet kitchen, wet bar, home theatre...Also wheelchair accessible. please visit Virtual Tour URL to see more photos virtual tour. open house Nov 6 / 2-4pm.