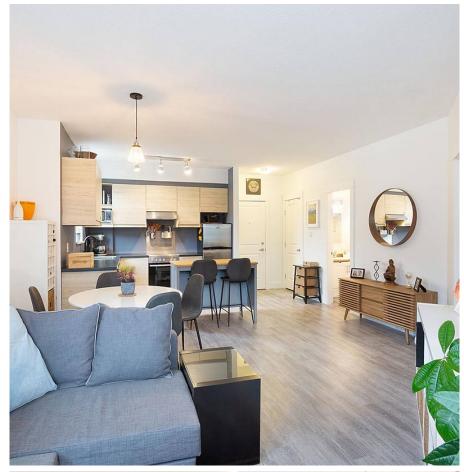

## 207 7330 Arbutus Street, Pemberton

\$499,000

Why rent when you can own? This gorgeous condo is newly renovated and centrally located in the Pemberton Gateway. This floorplan is the largest 1bedroom in the building. With a bright living space and an open layout, this unit boasts a private, wrap around balcony with views of Mt. Currie. This condo includes a new kitchen, flooring, lighting, a fresh paint job, a personal storage locker and a secure underground parking space. The building has an elevator which makes this location a breeze to access at all times. The building features several salons, a local massage therapist and the popular Mile One Restaurant & Market. With a 5-minute walk to One Mile Lake and easy access to all the trails, this unit is one of a kind and ready to move in!