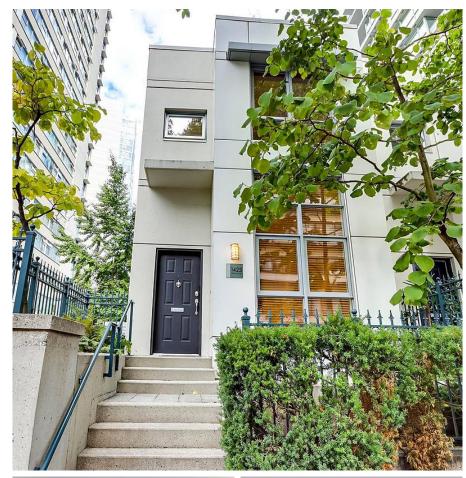

## 1425 Alberni Street, Vancouver

\$1,588,000

Newly fully renovated south facing concrete townhome, 3 bedroom & flex space at "The George" on the edge of D/T in the heart of Vancouver business district. Steps to Coal Harbour, Robson shopping, Stanley Park & a short walk to Downtown & English Bay. The main floor features 11 ft ceilings, huge windows, new open kitchen with new granite counters & new SS appliances. New high end laminate on the main level & new carpet upstairs. There's a large south facing terrace off the living room & a balcony off the kitchen with views to the North. Freshly painted throughout w/designer colors. This home has secure underground parking & visitor parking as well as 3 separate storage lockers. Nothing to do but move in & enjoy.