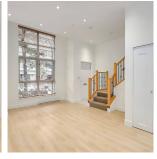

## 1425 Alberni Street, Vancouver

\$1,588,000

Newly fully renovated south facing concrete townhome, 3 bedroom & flex space at "The George" on the edge of D/T in the heart of Vancouver business district. Steps to Coal Harbour, Robson shopping, Stanley Park & a short walk to Downtown & English Bay. The main floor features 11 ft ceilings, huge windows, new open kitchen with new granite counters & new SS appliances. New high end laminate on the main level & new carpet upstairs. There's a large south facing terrace off the living room & a balcony off the kitchen with views to the North. Freshly painted throughout w/designer colors. This home has secure underground parking & visitor parking as well as 3 separate storage lockers. Nothing to do but move in & enjoy.