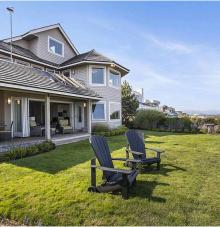

## 50 Centennial Parkway, Delta

\$4,100,000

Custom designed WATERFRONT in Boundary Bay! Located on a quiet street this home has been completely updated with attention to detail-almost every room offers a view of the ocean! Enter the front door, your eyes are drawn to windows designed for maximum light and views! Open concept living/dining area leads into the gourmet kitchen(Honed marble counters, capp machine, high-end appliances), Nano Eclipse 15' windows open up to allow you to experience the ocean breeze from living/dining areas! Enjoy the heated deck year round! Upper floor features a stunning master suite (fireplace, luxurious ensuite-VIEW from the shower, deck+two person hottub. Three more bedrooms upstairs (one with ensuite+private patio) and third storey loft/bedroom complete the home. Total 3868sf.Garage 24x27sf.Lot 7210sf.