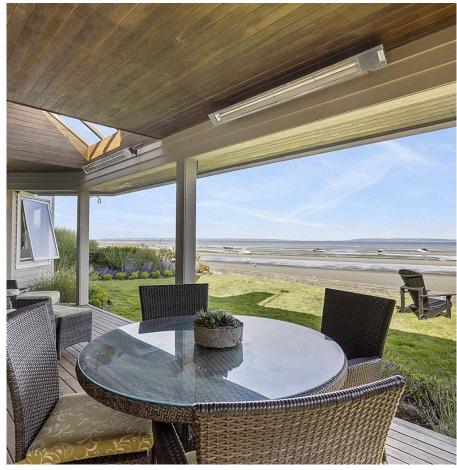

## 50 Centennial Parkway, Delta

\$4,100,000

Custom designed WATERFRONT in Boundary Bay! Located on a quiet street this home has been completely updated with attention to detail-almost every room offers a view of the ocean! Enter the front door, your eyes are drawn to windows designed for maximum light and views! Open concept living/dining area leads into the gourmet kitchen(Honed marble counters, capp machine, high-end appliances), Nano Eclipse 15' windows open up to allow you to experience the ocean breeze from living/dining areas! Enjoy the heated deck year round! Upper floor features a stunning master suite (fireplace, luxurious ensuite-VIEW from the shower, deck+two person hottub. Three more bedrooms upstairs (one with ensuite+private patio) and third storey loft/bedroom complete the home. Total 3868sf.Garage 24x27sf.Lot 7210sf.