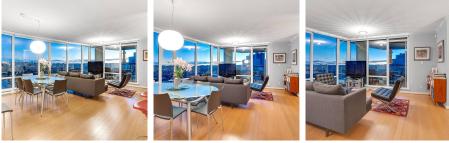

## 3003 583 Beach Crescent, Vancouver

\$2,150,000

Unobstructed water views from this beautiful and spacious 2 bedroom and office. Panoramic views overlooking George Wainborn Park and False Creek to English Bay. This home features 2 separated bedrooms, kitchen boasts granite counters stainless steel appliances and a huge walk in pantry. 2 Parkwest is located in Yaletown's vibrant and evolving Beach District neighborhood. One block to seawall, retail, restaurants and the newly completed Univeristy Canada West. Private club facilities including gym, pool, squash courts, theatres, billiards lounge, guest suite and 24hr concierge. 2 parking included!

## **KEY INFORMATION**

MLS® R2622577 Residential Attached Yaletown 2 Bedrooms 2 Bathrooms 1,239 SF \$652.92 Maintenance Fees