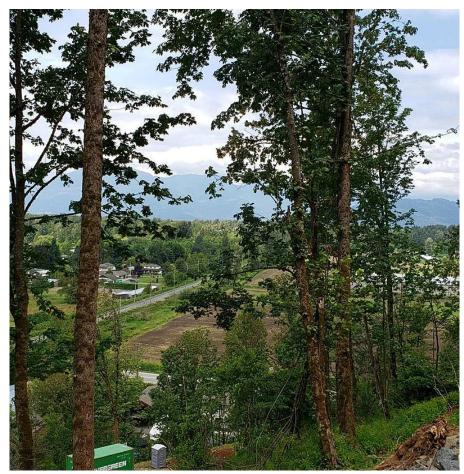

## Lot 1 42910 Vedder Mountain Road, Yarrow

\$999,000

Welcome to Tempus Ridge!! 12 Exclusive Hillside Acreages Nestled On Vedder Mountain, Overlooking Yarrow's Idyllic Landscape. These FREEHOLD parcels range from approximately 1.5 to 3 acres with Incredible Fraser Valley VIEWS!! Community water, natural gas & underground services. Surrounded by protected GREEN space. Each of the 12 lots is bordered by hiking trails, which are perfect for mountain biking and evening strolls. If you're looking for PRIVACY you found it! Zoning allows for CARRIAGE homes. Minutes away is the vibrant Community of YARROW where you'll find Chestnut Springs Organic Bakery, The Yarrow Farm Market and Whispering Horse Winery – not to mention the awesome Yarrow Elementary School! Your time is PRICELESS, finite and precious...spend it wisely... here at Tempus Ridge!

## FEATURES

Views: Fraser Valley Views Listed By: eXp Realty (Branch)