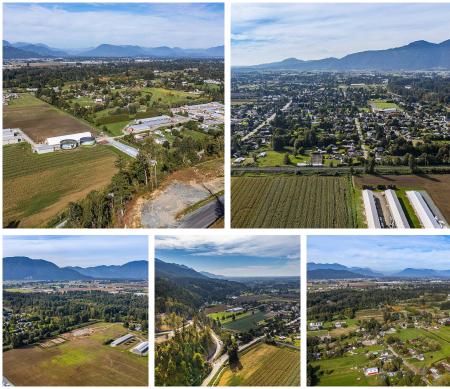

## Lot 1 42910 Vedder Mountain Road, Yarrow

\$999,000

Welcome to Tempus Ridge!! 12 Exclusive Hillside Acreages Nestled On Vedder Mountain, Overlooking Yarrow's Idyllic Landscape. These FREEHOLD parcels range from approximately 1.5 to 3 acres with Incredible Fraser Valley VIEWS!! Community water, natural gas & underground services. Surrounded by protected GREEN space. Each of the 12 lots is bordered by hiking trails, which are perfect for mountain biking and evening strolls. If you're looking for PRIVACY you found it! Zoning allows for CARRIAGE homes. Minutes away is the vibrant Community of YARROW where you'll find Chestnut Springs Organic Bakery, The Yarrow Farm Market and Whispering Horse Winery – not to mention the awesome Yarrow Elementary School! Your time is PRICELESS, finite and precious...spend it wisely... here at Tempus Ridge!

## FEATURES

Views: Fraser Valley Views Listed By: eXp Realty (Branch)