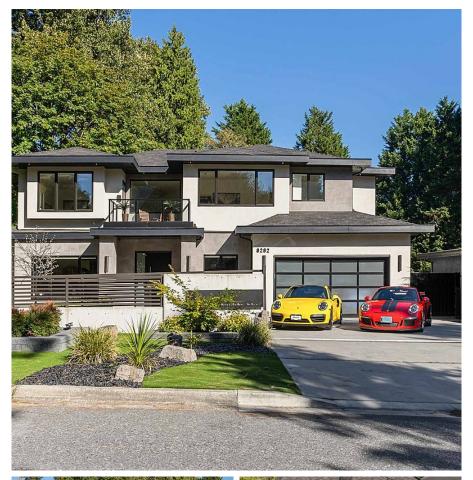

# 8282 Burnlake Drive, Burnaby

\$4,288,000

### RARE & SOUGHT AFTER REFINED LUXURY!

Your dream home! Clean, elegant details & finishing combined w/ timeless & functional design. Spacious, level 10,500 sqft lot w/ fully fenced, private expansive backyard, professionally designed putting green w/ bunker, quiet location, in sought after Government Rd neighborhood. 6,271 sqft home, 3 levels, cosmopolitan sophistication, custom millwork, quality materials & construction, bright, spacious floor plan w/ flexible space. Impressive full Miele appliance package for the aspiring gourmet chef, w/ handy 2nd kitchen. Grand family style double island, perfect for entertaining & day to day living. Control 4 home automation, designated spa / sauna room, custom bar w/ wine storage, unique light fixtures, generous organizers & storage throughout.