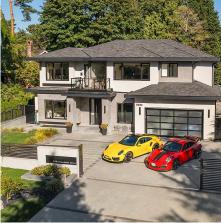

# 8282 Burnlake Drive, Burnaby

\$4,288,000

### RARE & SOUGHT AFTER REFINED LUXURY!

Your dream home! Clean, elegant details & finishing combined w/ timeless & functional design. Spacious, level 10,500 sqft lot w/ fully fenced, private expansive backyard, professionally designed putting green w/ bunker, quiet location, in sought after Government Rd neighborhood. 6,271 sqft home, 3 levels, cosmopolitan sophistication, custom millwork, quality materials & construction, bright, spacious floor plan w/ flexible space. Impressive full Miele appliance package for the aspiring gourmet chef, w/ handy 2nd kitchen. Grand family style double island, perfect for entertaining & day to day living. Control 4 home automation, designated spa / sauna room, custom bar w/ wine storage, unique light fixtures, generous organizers & storage throughout.