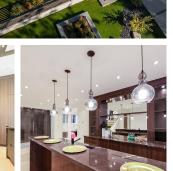

### RARE & SOUGHT AFTER REFINED LUXURY!

Your dream home! Clean, elegant details & finishing combined w/ timeless & functional design. Spacious, level 10,500 sqft lot w/ fully fenced, private expansive backyard, professionally designed putting green w/ bunker, quiet location, in sought after Government Rd neighborhood. 6,271 sqft home, 3 levels, cosmopolitan sophistication, custom millwork, quality materials & construction, bright, spacious floor plan w/ flexible space. Impressive full Miele appliance package for the aspiring gourmet chef, w/ handy 2nd kitchen. Grand family style double island, perfect for entertaining & day to day living. Control 4 home automation, designated spa / sauna room, custom bar w/ wine storage, unique light fixtures, generous organizers & storage throughout.