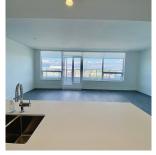

## 1504 5508 Hollybridge Way, Richmond

\$1,999,900

River Park Place III built by INTRACORP. Neverlived-in penthouse unit facing north east with unobstructed panoramic view of city, water and mountains. 2 bedrooms+ media room (can be a third bedroom), 2 large sized bathrooms plus a third half bathroom with wood flooring throughout; 2 covered side by side parkings and 1 locker. Air-conditioning, huge gourmet kitchen with high end Bosch appliances. Across street from Olympic Oval, dyke, T &T supermarket, restaurants and banks. Great facilities include exercise centre, study room, party room, basketball court, rooftop garden. Brighouse Elementary and Richmond High Secondary catchment. 5 minutes drive to YVR airport, Outlets mall and Richmond Centre.

## **FEATURES**

Year Built: 2020

Views: CITY, WATER AND MOUNTAINS

Listed By: Unilife Realty Inc.