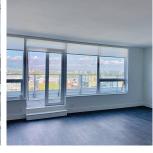

## 1504 5508 Hollybridge Way, Richmond

\$1,999,900

River Park Place III built by INTRACORP. Neverlived-in penthouse unit facing north east with unobstructed panoramic view of city, water and mountains. 2 bedrooms+ media room (can be a third bedroom), 2 large sized bathrooms plus a third half bathroom with wood flooring throughout; 2 covered side by side parkings and 1 locker. Air-conditioning, huge gourmet kitchen with high end Bosch appliances. Across street from Olympic Oval, dyke, T &T supermarket, restaurants and banks. Great facilities include exercise centre, study room, party room, basketball court, rooftop garden. Brighouse Elementary and Richmond High Secondary catchment. 5 minutes drive to YVR airport, Outlets mall and Richmond Centre.