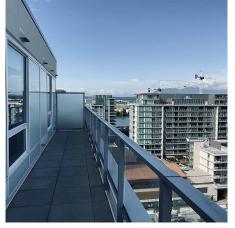

## 1504 5508 Hollybridge Way, Richmond

\$1,999,900

River Park Place III built by INTRACORP. Neverlived-in penthouse unit facing north east with unobstructed panoramic view of city, water and mountains. 2 bedrooms+ media room (can be a third bedroom), 2 large sized bathrooms plus a third half bathroom with wood flooring throughout; 2 covered side by side parkings and 1 locker. Air-conditioning, huge gourmet kitchen with high end Bosch appliances. Across street from Olympic Oval, dyke, T &T supermarket, restaurants and banks. Great facilities include exercise centre, study room, party room, basketball court, rooftop garden. Brighouse Elementary and Richmond High Secondary catchment. 5 minutes drive to YVR airport, Outlets mall and Richmond Centre.

## **FEATURES**

Year Built: 2020

Views: CITY, WATER AND MOUNTAINS

Listed By: Unilife Realty Inc.