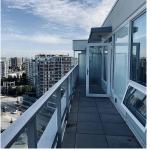

## 1504 5508 Hollybridge Way, Richmond

\$1,999,900

River Park Place III built by INTRACORP. Neverlived-in penthouse unit facing north east with unobstructed panoramic view of city, water and mountains. 2 bedrooms+ media room (can be a third bedroom), 2 large sized bathrooms plus a third half bathroom with wood flooring throughout; 2 covered side by side parkings and 1 locker. Air-conditioning, huge gourmet kitchen with high end Bosch appliances. Across street from Olympic Oval, dyke, T &T supermarket, restaurants and banks. Great facilities include exercise centre, study room, party room, basketball court, rooftop garden. Brighouse Elementary and Richmond High Secondary catchment. 5 minutes drive to YVR airport, Outlets mall and Richmond Centre.

## **FEATURES**

Year Built: 2020

Views: CITY, WATER AND MOUNTAINS

Listed By: Unilife Realty Inc.