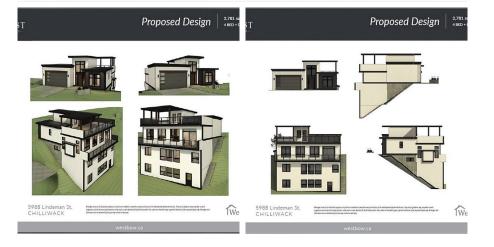

## 10 5988 Lindeman Street, Chilliwack

\$549,989

5988 Lindeman St, CHILLIWACK

Large lots with outstanding views of the valley and Mt.Cheam. these lots will not last long. Situated in a great neighbour hood in Promontory Heights Chilliwack. Close to lots of trails to hike and great schools and shopping! Our team takes you through the entire process. Purchasing the lot, helping through the design phase, and finally introducing you to a quality custom home builder.