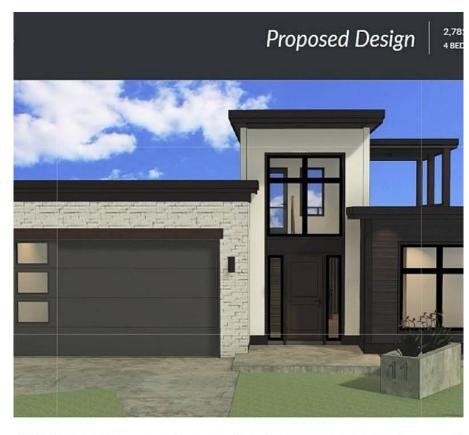

## 10 5988 Lindeman Street, Chilliwack

\$549,989

5988 Lindeman St, CHILLIWACK

Large lots with outstanding views of the valley and Mt.Cheam. these lots will not last long. Situated in a great neighbour hood in Promontory Heights Chilliwack. Close to lots of trails to hike and great schools and shopping! Our team takes you through the entire process. Purchasing the lot, helping through the design phase, and finally introducing you to a quality custom home builder.