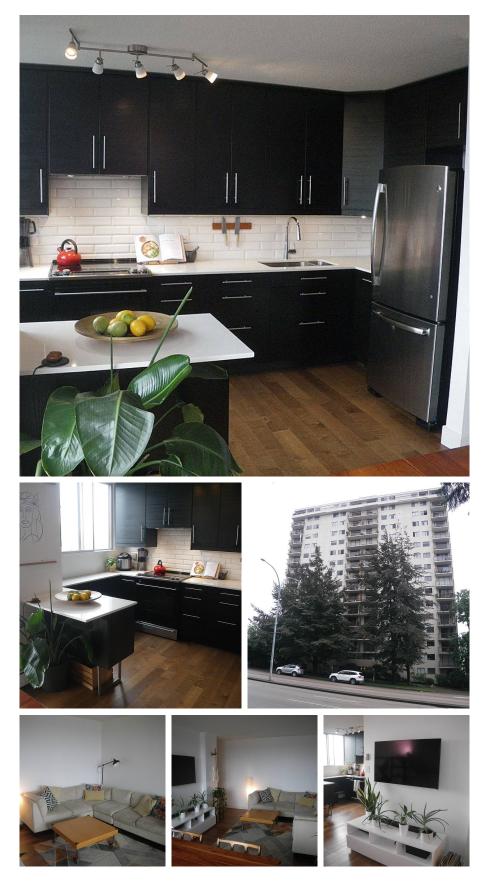

## 407 320 Royal Avenue, New Westminster

\$549,900

OPEN HOUSE OCTOBER 30, SATURDAY, 1:00 PM TO 3:00 PM. GREAT LOCATION, IN HISTORIC NEW WESTMINSTER. Spacious, bright, corner 2 bedroom condo with loads of updates. Quartz countertop, cabinets and stainless steel appliances in open kitchen, hardwood flooring throughout, closet organizers, provision for insuite laundry. Move in ready. Proactive strata. Building updates include, elevator, carpeting, high efficiency boiler for heating and hot water, exterior siding and paint. One parking, storage locker, bike locker. Steps to Columbia Skytrain Station, Douglas College, Tipperary Park (New Westminster Tennis Club, Royal City Farmer's Market) Anvil Center, City Hall, Qayqayt Elementary, Fraser River Middle School. Excellent walkability score. Strata fee includes heat. DON'T MISS THIS ONE !!

## FEATURES

Year Built: 1975 Views: City View Listed By: Sutton Group-West Coast Realty