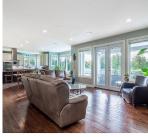

## 10307 Woodrose Place, Rosedale

\$2,195,000

ROSE GARDEN ESTATES 1/2 acre lot with access to back yard (RV Parking) Immaculately maintained Custom built 3 level Rancher. Approx. 4600 Square feet on 3 levels. 5+ bedrooms, den, 4 bathrooms. Great room with french door access to custom patio over looking pool. Gourmet kitchen, quartz counters, gas range & pantry. Large island. Main floor master bedroom with luxurious 6 piece custom ensuite. Upper level; Include open loft area, 3 bedrooms. Downstairs; massive recreation room with walk access to swimming pool, another bedroom, hobby room. Back yard with in-ground swimming pool (new boiler) Extensive professional land scaping. Indoor/outdoor sound system. New furnace. Back yard has access for for RV. Workshop/second garage potential.