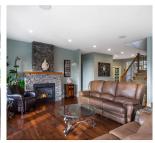

## 10307 Woodrose Place, Rosedale

\$2,195,000

ROSE GARDEN ESTATES 1/2 acre lot with access to back yard (RV Parking) Immaculately maintained Custom built 3 level Rancher. Approx. 4600 Square feet on 3 levels. 5+ bedrooms, den, 4 bathrooms. Great room with french door access to custom patio over looking pool. Gourmet kitchen, quartz counters, gas range & pantry. Large island. Main floor master bedroom with luxurious 6 piece custom ensuite. Upper level; Include open loft area, 3 bedrooms. Downstairs; massive recreation room with walk access to swimming pool, another bedroom, hobby room. Back yard with in-ground swimming pool (new boiler) Extensive professional land scaping. Indoor/outdoor sound system. New furnace. Back yard has access for for RV. Workshop/second garage potential.