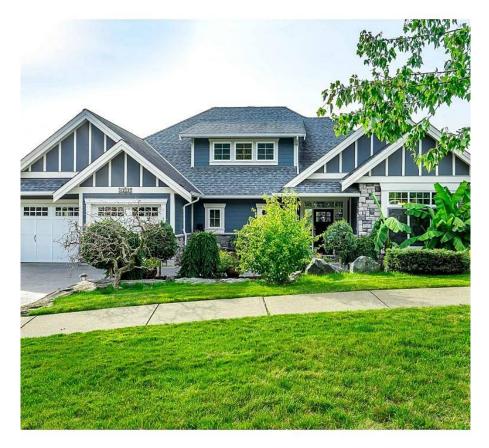

## 10307 Woodrose Place, Rosedale

\$2,195,000

ROSE GARDEN ESTATES 1/2 acre lot with access to back yard (RV Parking) Immaculately maintained Custom built 3 level Rancher. Approx. 4600 Square feet on 3 levels. 5+ bedrooms, den, 4 bathrooms. Great room with french door access to custom patio over looking pool. Gourmet kitchen, quartz counters, gas range & pantry. Large island. Main floor master bedroom with luxurious 6 piece custom ensuite. Upper level; Include open loft area, 3 bedrooms. Downstairs; massive recreation room with walk access to swimming pool, another bedroom, hobby room. Back yard with in-ground swimming pool (new boiler) Extensive professional land scaping. Indoor/outdoor sound system. New furnace. Back yard has access for for RV. Workshop/second garage potential.